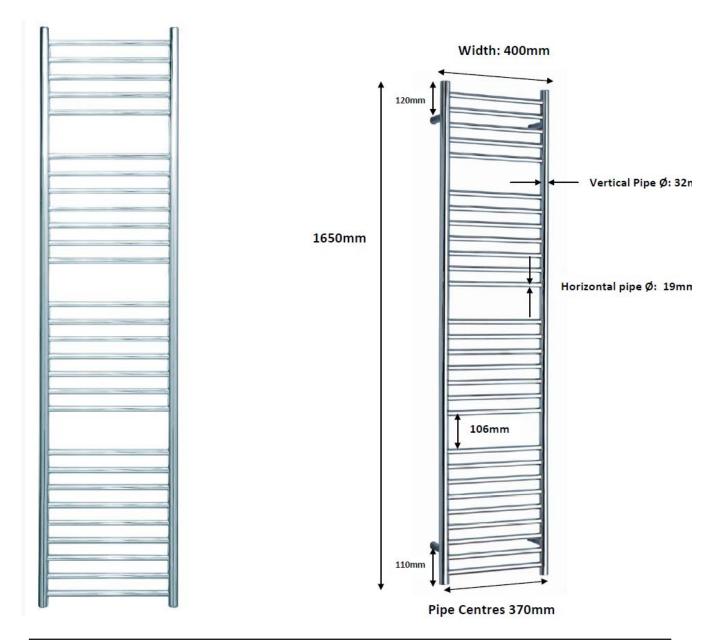

**Dimensions**  $400\text{mm(w)} \times 1650\text{m(h)} \times 92\text{mm(p)}$ 

Material stainless steel

Finishes polished stainless steel, brushed stainless steel

Applications open; closed, dual fuel, electric only