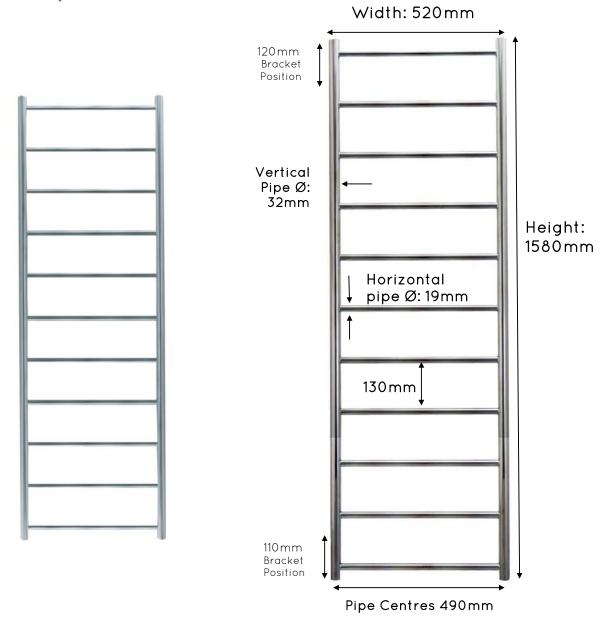

520mm(w) x 1580mm(h) x 92mm(p) Dimensions

Material stainless steel

Finishes polished stainless steel, brushed stainless steel

open; closed, dual fuel, electric only Applications

**BTUs** 2114 Guarantee 25 years