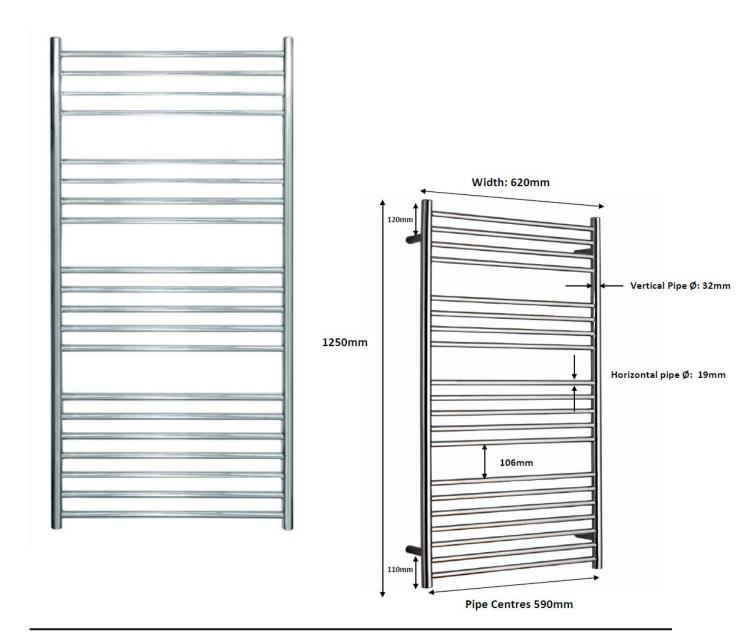

**Dimensions** 620mm(w) x 1250mm(h) x 92mm(p)

Material stainless steel

Finishes polished stainless steel, brushed stainless steel, black

**Applications** open; closed, dual fuel, electric only

2726 **BTUs** Guarantee 25 years