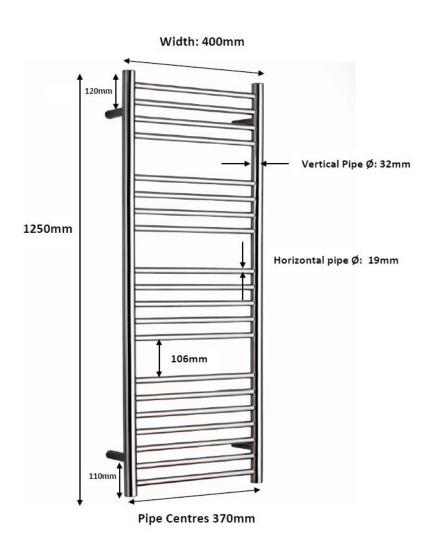

 $400\text{mm(w)} \times 1250\text{m(h)} \times 92\text{mm(p)}$ **Dimensions** 

stainless steel Material

polished stainless steel, brushed stainless steel, black Finishes

**Applications** open; closed, dual fuel, electric only