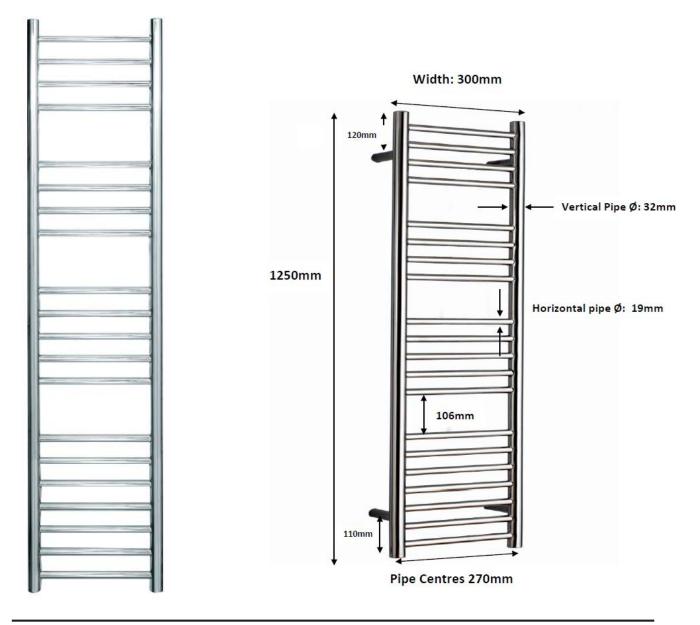

| Dimensions   | 300mm(w) x 1250m(h) x 92mm(p)                     |
|--------------|---------------------------------------------------|
| Material     | stainless steel                                   |
| Finishes     | polished stainless steel, brushed stainless steel |
| Applications | open; closed, dual fuel, electric only            |
| BTUs         | 2106                                              |
| Guarantee    | 25 years                                          |