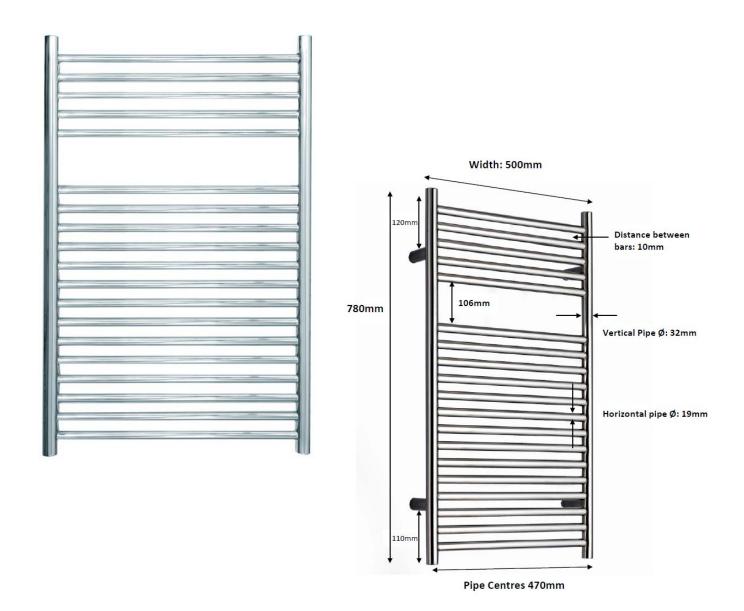

**Dimensions** 500mm(w) x 780m(h) x 92mm(p)

Material stainless steel

polished stainless steel, brushed stainless steel **Finishes** 

**Applications** open; closed, dual fuel, electric only

1998 BTUs 25 years Guarantee