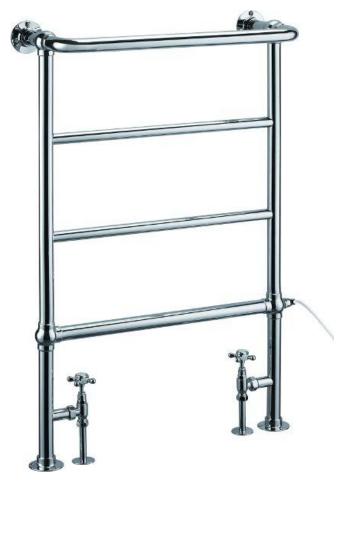

## am5 heated towel warmer 970mm x 630mm

The AM5 is part of our extensive range of traditional heated towel warmers, finished with ball jointed details to complement our Tradition range of brassware and accessories. Supplied for the central heating, the AM5 can be converted to dual fuel and electric only versions. The top rail overhangs to warm a towel without swamping all the heat. Supplied with a 10 year warranty for peace of mind.

| Dimensions           | 630mm(w) x 970mm(h) x 235mm(p)         |
|----------------------|----------------------------------------|
| Material             | steel                                  |
| Finishes             | chrome                                 |
| Applications         | anon alagad dual fuel alagtria anly    |
| Applications         | open, closed, dual fuel, electric only |
| Applications<br>BTUs | 985                                    |
|                      |                                        |