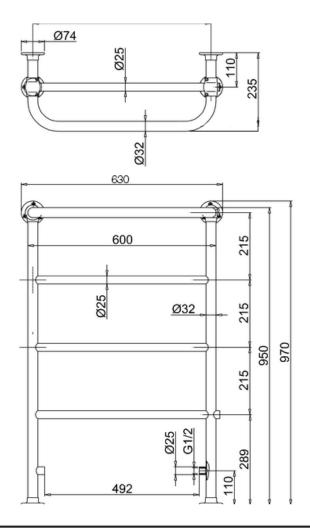

| Dimensions           | 630mm(w) x 970mm(h) x 235mm(p)         |
|----------------------|----------------------------------------|
| Material             | steel                                  |
| Finishes             | chrome                                 |
| Applications         | anon alagad dual fuel alagtria anly    |
| Applications         | open, closed, dual fuel, electric only |
| Applications<br>BTUs | 985                                    |
|                      |                                        |