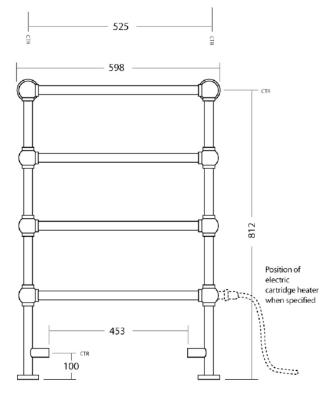

Dimensions 600mm(w) x 850mm(h) x 138mm(p)

Material steel

**Finishes** chrome, nickel, astonite, inca, bespoke finishes on request

**Applications** closed; dual fuel, electric only

**BTUs** 556

Guarantee 15 years