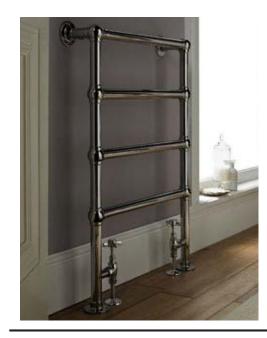

## am42 heated towel warmer 850mm x 600mm

The AM42 is part of our extensive range of traditional heated towel warmers, finished with ball jointed details to complement our Tradition range of brassware and accessories. Supplied in central heating, dual fuel and an electric only version, and a range of beautiful finishes, including chrome, nickel, inca, and our exclusive astonite, in addition to bespoke finishes. Supplied with a 15 year warranty for peace of mind.

Dimensions 600mm(w) x 850mm(h) x 138mm(p)

Material steel

**Finishes** chrome, nickel, astonite, inca, bespoke finishes on request

**Applications** closed; dual fuel, electric only

**BTUs** 556

Guarantee 15 years