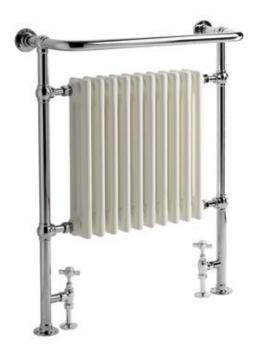

## $am\,12\,\,{}_{\text{heated radiator towel warmer 965mm x 673mm}}$

The AM12 is part of our extensive range of traditional heated towel warmers, finished with ball jointed details to complement our Tradition range of brassware and accessories. Supplied in central heating, dual fuel and electric only versions, AM12 offers a radiator and towel rail in one. Supplied with a 15 year warranty for peace of mind.