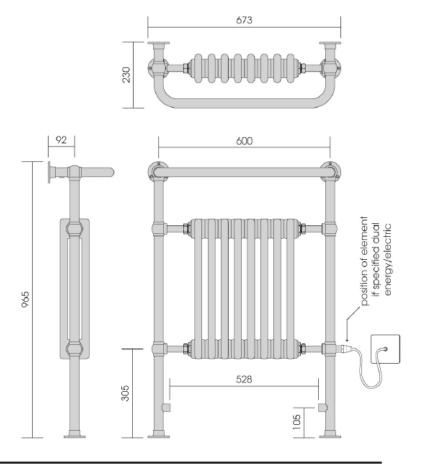

Dimensions 673mm(w) x 965mm(h) x 230mm(p)

Material steel

**Finishes** chrome, nickel, inca

closed circuit; dual fuel, electric only **Applications** 

BTUs 1890 Guarantee 15 years