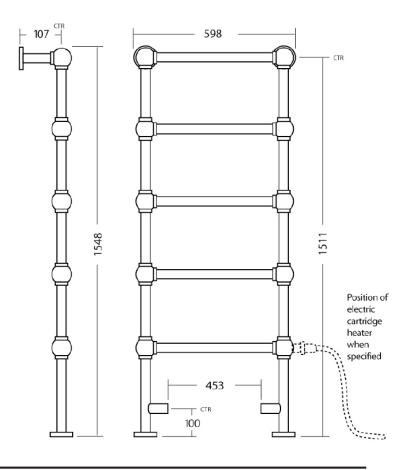

Dimensions 600mm(w) x 1548mm(h) x 138mm(p)

Material steel

**Finishes** chrome, nickel, astonite, inca, bespoke finishes on request

**Applications** closed; dual fuel, electric only

**BTUs** 1058 Guarantee 15 years