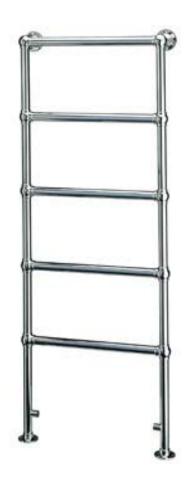

## $am102 \\ \text{heated towel warmer 1548mm x 600mm}$

The AM102 is part of our extensive range of traditional heated towel warmers, finished with ball jointed details to complement our Tradition range of brassware and accessories. Supplied in central heating, dual fuel and electric only versions, and a range of beautiful finishes, including chrome, nickel, inca, and our exclusive astonite, in addition to bespoke finishes. Supplied with a 15 year warranty for peace of mind.

Dimensions 600mm(w) x 1548mm(h) x 138mm(p)

Material steel

**Finishes** chrome, nickel, astonite, inca, bespoke finishes on request

**Applications** closed; dual fuel, electric only

**BTUs** 1058 Guarantee 15 years