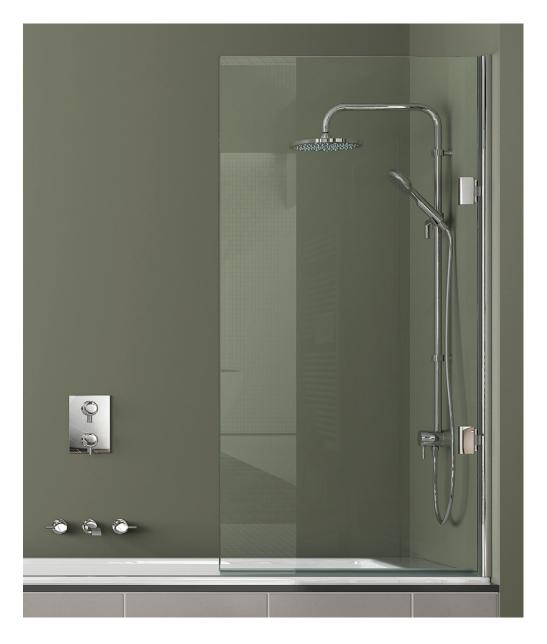

## RH square edge single bath screen 1505mm x 835-850mm

Attractive, durable and practical, our single square edged bath screen is supplied in 10mm safety glass for superior quality. Designed to open both inwards and outwards by 90 degrees, it can be moved out of the way for cleaning or when not required.

## ZVam RH square edge single bath screen 835-850mm x 1505mm

Attractive, durable and practical, our single square edged bath screen is supplied in 10mm safety glass for superior quality. Designed to open both inwards and outwards by 90 degrees, it can be moved out of the way for cleaning or when not required.