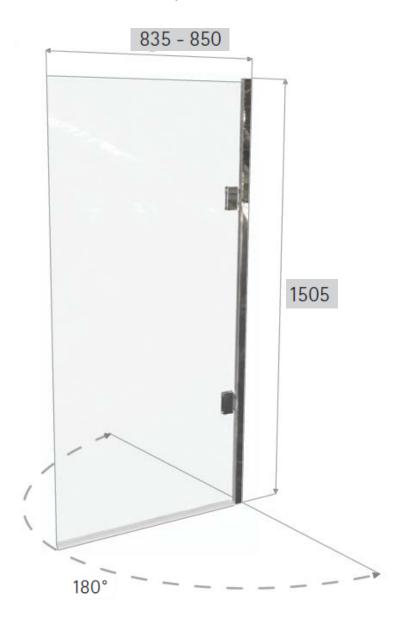

Dimensions 1505mm(h) x 835-850mm(w)

Door config. hinged
Glass thickness 10mm
Finish chrome
Glassguard inc.

Opens inwards and outwards

Reversible no

Guarantee 10 years

**Dimensions** 835-850mm(w) x 1505mm(h)

Door config. hinged Glass thickness 10mm Finish chrome Glassguard inc.

Opens inwards and outwards

Reversible Guarantee 10 years