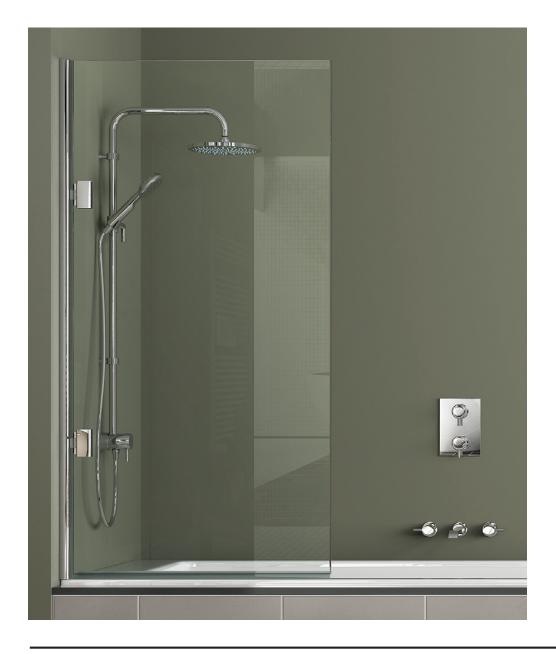

## LH square edge single bath screen 1505mm x 835-850mm

Attractive, durable and practical, our single square edged bath screen is supplied in 10mm safety glass for superior quality. Designed to open both inwards and outwards by 90 degrees, it can be moved out of the way for cleaning or when not required.

## ZVam LH square edge single bath screen 835-850mm x 1505mm

Attractive, durable and practical, our single square edged bath screen is supplied in 10mm safety glass for superior quality. Designed to open both inwards and outwards by 90 degrees, it can be moved out of the way for cleaning or when not required.