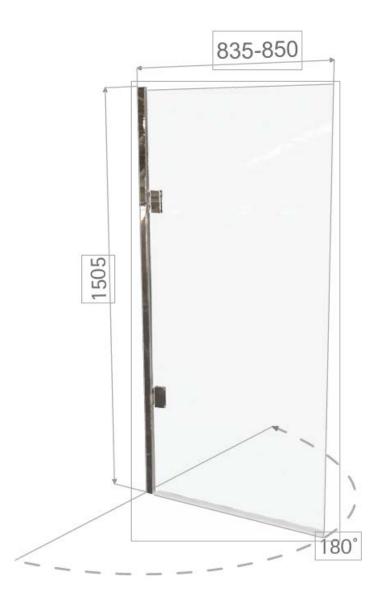

Dimensions 1505mm(h) x 835-850mm(w)

Door config. hinged
Glass thickness 10mm
Finish chrome
Glassguard inc.

Opens inwards and outwards

Reversible no

Guarantee 10 years

**Dimensions** 835-850mm(w) x 1505mm(h)

Door config. hinged Glass thickness 10mm Finish chrome Glassguard inc.

Opens inwards and outwards

Reversible Guarantee 10 years