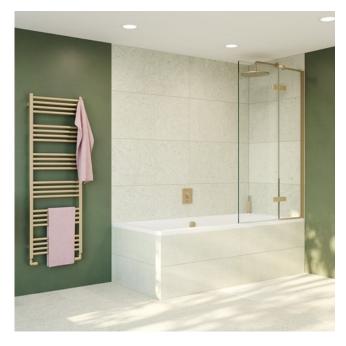

## Optic reversible 2 panel folding bath screen

Our Optic bath screen is ideal for any bathroom space. Featuring a 90 degree outward folding panel for freedom when bathing or easy cleaning. Reversible for left of right hand entry and 15mm installation to ease installation.

**Dimensions** 1500mm(h) x 900mm(w)

900-915mm Adjustment Panel config. 2 panel Glass thickness 10mm

Finish polished stainless steel, brushed stainless steel, brushed brass effect

Anti-limescale Opens outwards

yes Reversible

brushed brass effect

polished stainless steel

brushedstainle ss steel