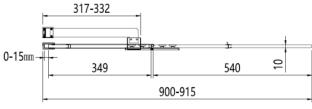

**Dimensions** 1500mm(h) x 900mm(w)

900-915mm Adjustment Panel config. 2 panel Glass thickness 10mm

Finish polished stainless steel, brushed stainless steel, brushed brass effect

Anti-limescale Opens outwards

Dimensions 1500mm(h) x 900mm(w)

900-915mm Adjustment Panel config. 2 panel 10mm Glass thickness

polished stainless steel, brushed stainless steel, brushed brass effect Finish

Anti-limescale Opens outwards Reversible yes