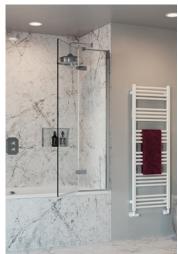

## Optic reversible 2 panel folding bath screen

Our Optic bath screen is ideal for any bathroom space. Featuring a 90 degree outward folding panel for freedom when bathing or easy cleaning. Reversible for left of right hand entry and 15mm installation to ease installation.

Dimensions 1500mm(h) x 900mm(w)

900-915mm Adjustment Panel config. 2 panel 10mm Glass thickness

polished stainless steel, brushed stainless steel, brushed brass effect Finish

Anti-limescale Opens outwards Reversible yes