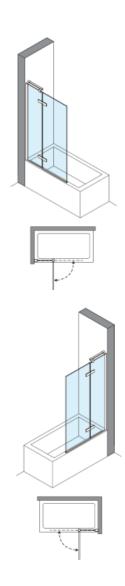

## Optic reversible 2 panel folding bath screen

Our Optic bath screen is ideal for any bathroom space. Featuring a 90 degree outward folding panel for freedom when bathing or easy cleaning. Reversible for left of right hand entry and 15mm installation to ease installation.