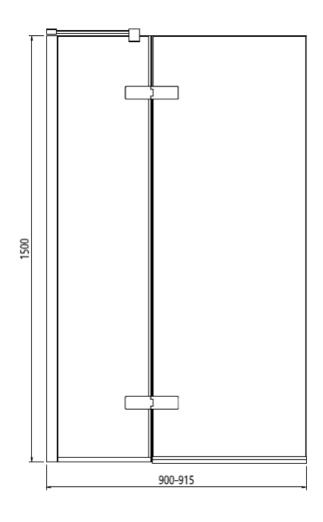

## Optic reversible 2 panel folding bath screen

Our Optic bath screen is ideal for any bathroom space. Featuring a 90 degree outward folding panel for freedom when bathing or easy cleaning. Reversible for left of right hand entry and 15mm installation to ease installation.

**Dimensions** 1500mm(h) x 900mm(w)

900-915mm Adjustment Panel config. 2 panel Glass thickness 10mm

Finish polished stainless steel, brushed stainless steel, brushed brass effect

Anti-limescale Opens outwards

Dimensions 1500mm(h) x 900mm(w)

900-915mm Adjustment Panel config. 2 panel 10mm Glass thickness

polished stainless steel, brushed stainless steel, brushed brass effect Finish

Anti-limescale Opens outwards Reversible yes