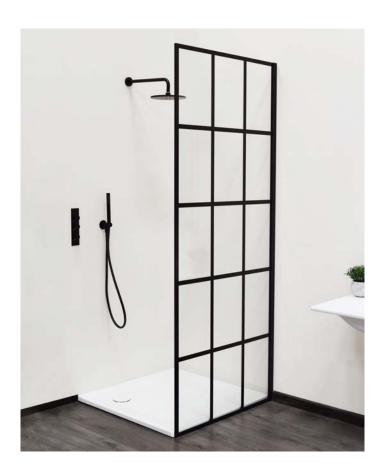

## grid fixed shower panel

Inspired by the timeless crittall window frame, our high quality grid shower panel features durable powder coated aluminium frame on the outside and 8mm toughened anti-limescale glass on the inside with a lifetime guarantee. Reversible for left or right installation with stabilising bar included.