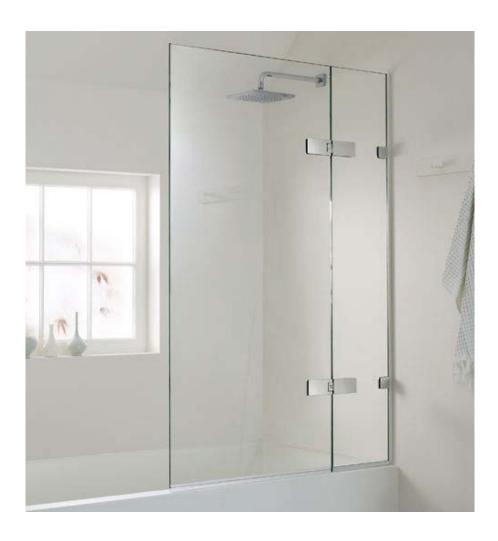

## frameless RH square top bath screen 1500mm x 1000mm

Create a bespoke look to your bathroom with our frameless 2 piece bath screen. The hinges and 24mm wall profile are available in a range of colour finishes to complement your design scheme. Supplied in 10mm safety glass for superior quality, the 700mm door hinges off a fixed 300mm inline panel to ensure greater water tightness.

Dimensions 991-1009mm(w) x 1500mm(h)

Door config. 300mm/700mm

Glass thickness 10mm

Finishes chrome, polished nickel, brushed nickel, gold, matt black

Glassguard included Opens outwards

Reversible no

Guarantee 10 years