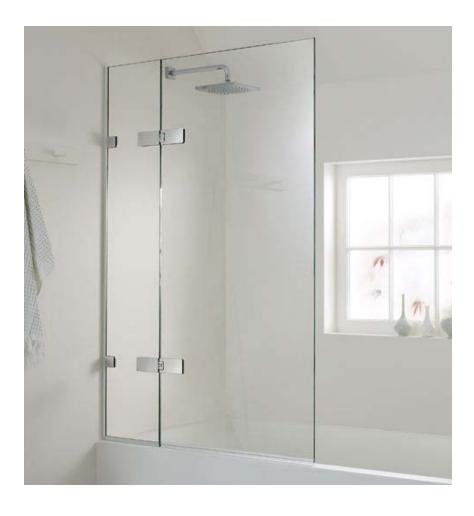

## frameless LH square top bath screen 1500mm x 1000mm

Create a bespoke look to your bathroom with our frameless 2 piece bath screen. The hinges and 24mm wall profile are available in a range of colour finishes to complement your design scheme. Supplied in 10mm safety glass for superior quality, the 700mm door hinges off a fixed 300mm inline panel to ensure greater water tightness.

Dimensions 991-1009mm(w) x 1500mm(h)

Door config. 300mm/700mm

Glass thickness 10mm

Finishes chrome, polished nickel, brushed nickel, gold, matt black

Glassguard included Opens outwards

Reversible no

Guarantee 10 years