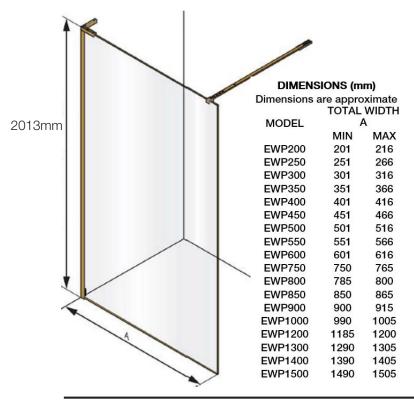

| material        | 10mm thick safety glass                                          |
|-----------------|------------------------------------------------------------------|
| frame           | solid brass L-bracket                                            |
| finish          | polished brass, brushed brass, aged brass,                       |
|                 | other finishes available upon request                            |
| living finishes | will age and oxidise over time, developing a characterful patina |
| anti-limescale  | glass guard easy clean included                                  |
| handing         | available left or right handing                                  |
| height          | 2013mm                                                           |
| adjustment      | 15mm                                                             |
| brace bar       | included with models 1300 and above                              |
| guarantee       | 10 years                                                         |
| bespoke         | bespoke sizes available upon request                             |
| origin          | manufactured in England                                          |