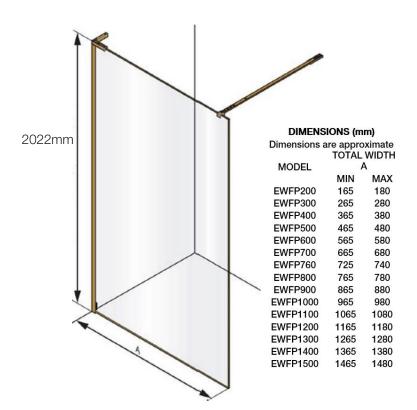

anti-limescale patina glass guard easy clean included

handling available left or right handing

height 2022mm adjustment 15mm

brace bar included with models 1200 and above

guarantee 10 years

bespoke bespoke sizes available upon request