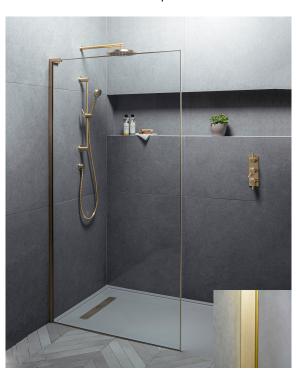

## Eauzone EWFP framed wetroom panel

The solid frame of the Eauzone panel accentuates your showering area. Handcrafted to order and made from high quality solid brass to match and complement your other bathroom fittings.

material 10mm thick safety glass

frame solid brass frame

finish polished brass, brushed brass, aged brass, other finishes

available upon request

living finishes will age and oxidise over time, developing a characterful

anti-limescale patina glass guard easy clean included

handling available left or right handing

height 2022mm adjustment 15mm

brace bar included with models 1200 and above

guarantee 10 years

bespoke bespoke sizes available upon request

origin manufactured in England



## Left hand installation pictured