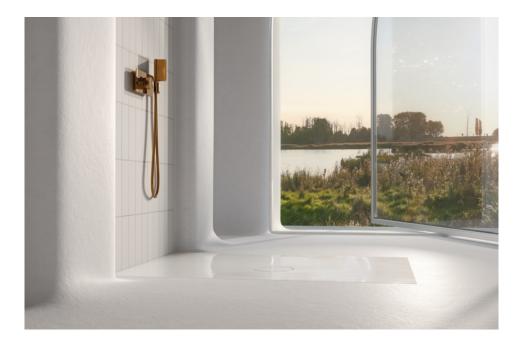

## astonian air flush to floor steel shower tray

In addition to their sleek minimal look, steel shower trays are a versatile and durable alternative to composite stone, available in a huge range of sizes to suit almost any room. The astonian air shower tray is only 10mm deep and can be installed flush to the floor directly on screed. The 200mm shower waste ensures fast drainage.