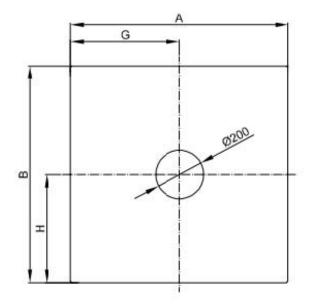

## astonian air flush to floor steel shower tray

| dimensions in mm | Α    | В    | G   | н   |                |
|------------------|------|------|-----|-----|----------------|
| 900 × 900        | 900  | 900  | 450 | 450 | _              |
| 1000 × 800       | 1000 | 800  | 500 | 400 |                |
| 1000 × 900       | 1000 | 900  | 500 | 450 |                |
| 1000 × 1000      | 1000 | 1000 | 500 | 500 |                |
| 1100 × 900       | 1100 | 900  | 550 | 450 | tolerance.     |
| 1100 × 1000      | 1100 | 1000 | 550 | 500 |                |
| 1200 × 900       | 1200 | 900  | 600 | 450 | ction          |
| 1200 × 1000      | 1200 | 1000 | 600 | 500 | —<br>produc    |
| 1200 × 1200      | 1200 | 1200 | 600 | 600 | — pd           |
| 1400 × 900       | 1400 | 900  | 700 | 450 | and            |
| 1400 × 1000      | 1400 | 1000 | 700 | 500 | <br>alteration |
| 1500 × 900       | 1500 | 900  | 750 | 450 |                |
| 1500 × 1000      | 1500 | 1000 | 750 | 500 | toa            |
| 1600 × 900       | 1600 | 900  | 800 | 450 |                |
| 1600 × 1000      | 1600 | 1000 | 800 | 500 | Subject        |
|                  |      |      |     |     |                |