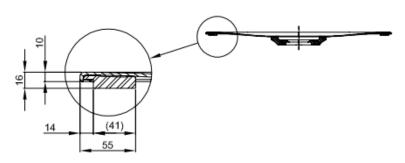

## astonian air flush to floor steel shower tray

In addition to their sleek minimal look, steel shower trays are a versatile and durable alternative to composite stone, available in a huge range of sizes to suit almost any room. The astonian air shower tray is only 10mm deep and can be installed flush to the floor directly on screed. The 200mm shower waste ensures fast drainage.

Material enamelled steel

Colour white, other colours available upon request

Waste hole 200mm

Waste dedicated 36lpm waste Anti-slip available upon request

Additional supplied with noise reducing installation system