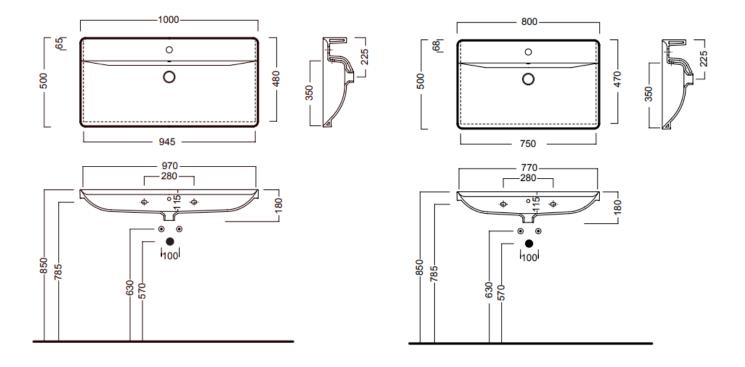

material colour dimensions overflow tap holes

•

ceramic white available in 3 sizes: 1000x500, 810x500, 600x500mm yes 1

AstonMatthews For contact information and branch addresses please visit www.astonmatthews.co.uk