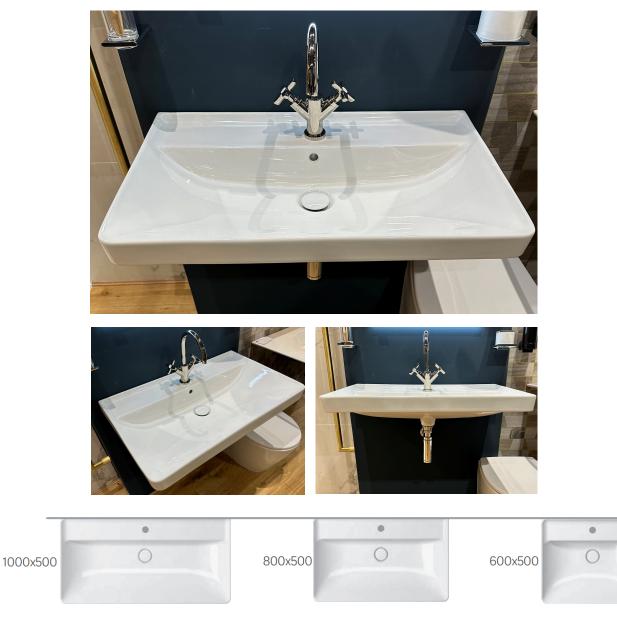

## palermo wall hung basin

The palermo collection is a premium aesthetically designed range manufactured in Italy to provide outstanding quality and longevity. Using advanced technologies in production to guarantee very high quality standards, the Palermo collection is the perfect simplistic modern product for any bathroom.

material colour dimensions overflow tap holes

•

ceramic white available in 3 sizes: 1000x500, 810x500, 600x500mm yes 1

AstonMatthews For contact information and branch addresses please visit www.astonmatthews.co.uk