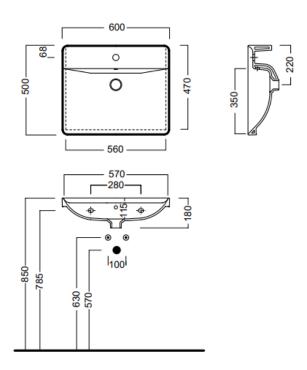

material colour dimensions overflow tap holes

•

ceramic white available in 3 sizes: 1000x500, 810x500, 600x500mm yes 1

AstonMatthews For contact information and branch addresses please visit www.astonmatthews.co.uk