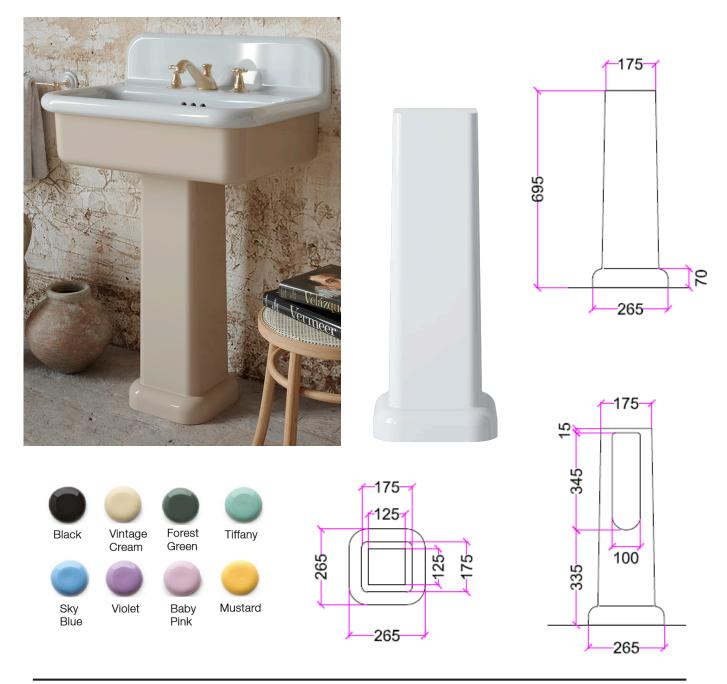

## astonian roma

pedestal for roma wall hung basins

Within the roma roll top range towel rails, stands or pedestals can also be added to complete the look, pedestal compatible with all roma roll top wall hung basins

| Dimensions | 270(w) x 270(d) x 700(h)mm                                                                                                       |
|------------|----------------------------------------------------------------------------------------------------------------------------------|
| Material   | ceramic                                                                                                                          |
| Finish     | gloss white, matt black, gloss baby pink, matt forest green,<br>matt mustard, gloss sky blue, gloss tiffany, gloss violet, gloss |
|            |                                                                                                                                  |
|            | vintage cream, others available upon request                                                                                     |