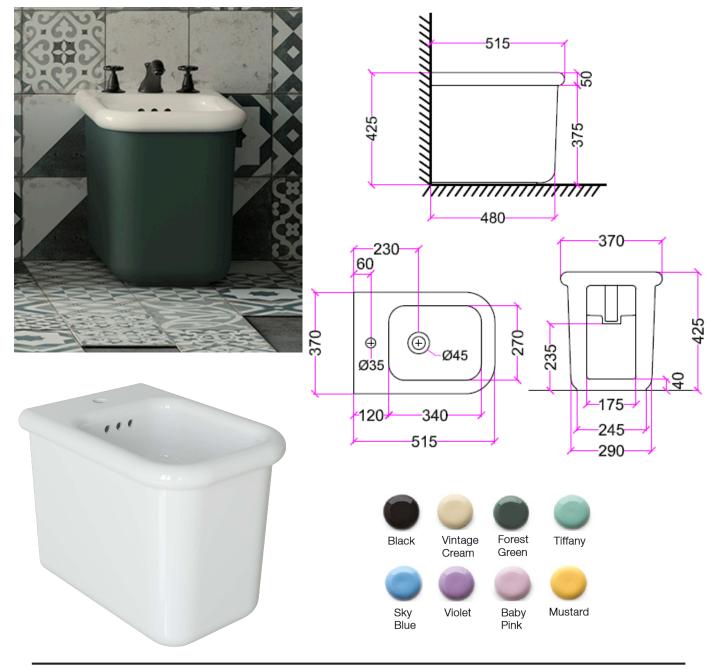

## astonian roma

back to wall bidet

The roma roll top bidet is the perfect mix of classic and contemporary styles, colour options are available for both the inside and outside of the bidet

| Dimensions | 370(w) x 515(d) x 425(h)mm                                       |
|------------|------------------------------------------------------------------|
| Tap holes  | 1 or 3                                                           |
| Material   | ceramic                                                          |
| Finish     | gloss white, matt black, gloss baby pink, matt forest green,     |
|            | matt mustard, gloss sky blue, gloss tiffany, gloss violet, gloss |
|            | vintage cream, others available upon request                     |