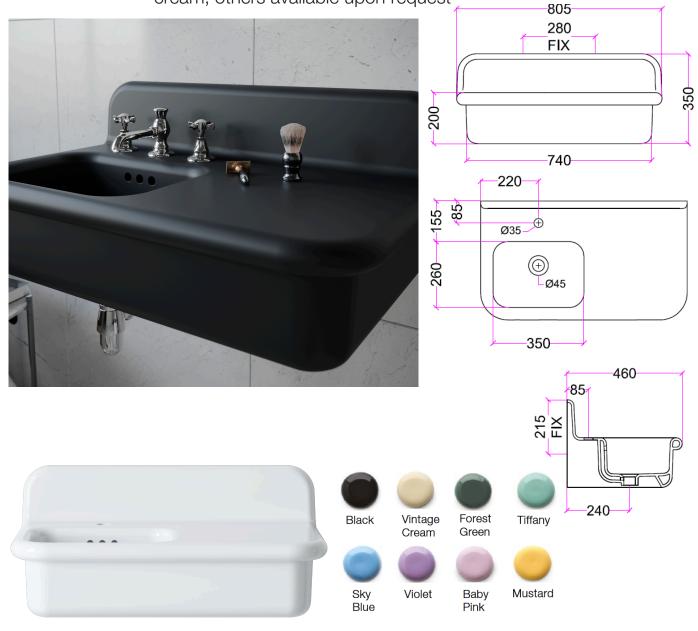

## astonian roma

800mm roll top basin

STON 23 BANN S ANALAS

The roma roll top basin with splash back is the perfect mix of classic and contemporary styles, colour options are available for both the inside and outside of the basin towel rails, stands, or pedestals can also be added to complete the look

Dimensions800(w) x 460(d) x 350(h)mmTap holes1 or 3MaterialceramicOverflowyesFinishgloss white, matt black, gloss baby pink, matt forest green, matt<br/>mustard, gloss sky blue, gloss tiffany, gloss violet, gloss vintage<br/>cream, others available upon request