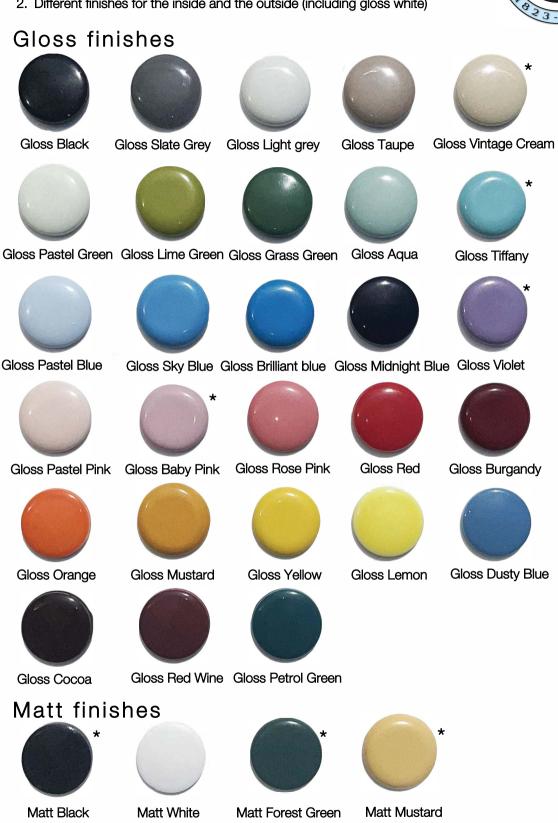

## Astonian Roma basins

Customize your bathroom with any combination of 2 colours:

- 1. Same finish inside and outside (including gloss white)
- 2. Different finishes for the inside and the outside (including gloss white)

\*\* FZWLa agde SdW[ V[USf[hWS: V \_ Sk V] Wda ` UM5\_ [U i e recommend ordering samples if you have never purchased or seen the product on display before. The digital images used and colours generated on products are often slightly different than the physical product. It can also depend on what screen your viewing the product from and the background lighting \*\*