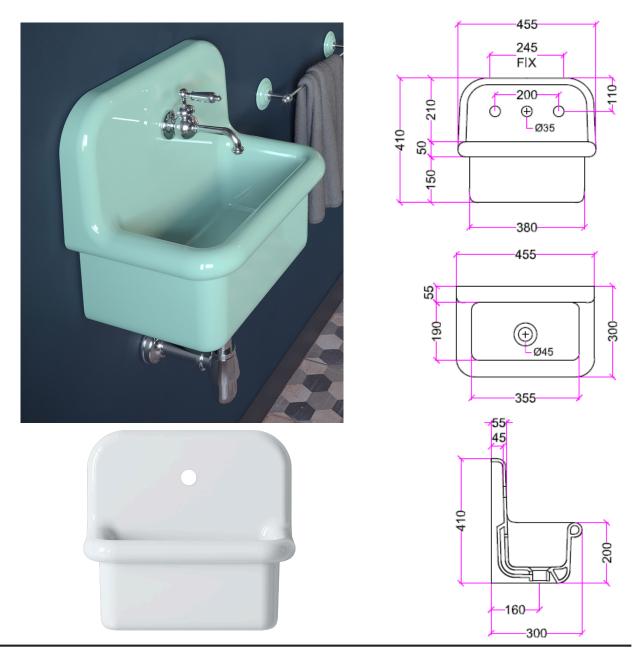

## astonian roma

450mm roll top basin

The roma roll top basin with splash back is the perfect mix of classic and contemporary styles, colour options are available for both the inside and outside of the basin towel rails, stands, or pedestals can also be added to complete the look

Dimensions Tap holes Material Overflow Finish 455(w) x 300(d) x 410(h)mm 1 or 3 ceramic yes see second page

AstonMatthews For contact information and branch addresses please visit www.astonmatthews.co.uk specifications / dimensions subject to manufacturing tolerances