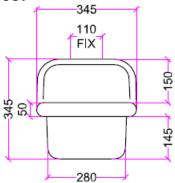

| Dimensions<br>Tap holes        | 350(w) x 460(d) x 350(h)mm<br>1                                                                                                  |
|--------------------------------|----------------------------------------------------------------------------------------------------------------------------------|
| Material<br>Overflow<br>Finish | ceramic<br>ves                                                                                                                   |
|                                | gloss white, matt black, gloss baby pink, matt forest green,<br>matt mustard, gloss sky blue, gloss tiffany, gloss violet, gloss |
|                                | vintage cream others available upon request                                                                                      |