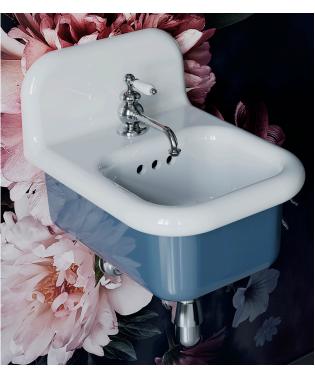

## astonian roma

350mm roll top basin

The roma roll top basin with splash back is the perfect mix of classic and contemporary styles, colour options are available for both the inside and outside of the basin towel rails, stands, or pedestals can also be added to complete the look

| Dimensions<br>Tap holes        | 350(w) x 460(d) x 350(h)mm<br>1                                                                                                  |
|--------------------------------|----------------------------------------------------------------------------------------------------------------------------------|
| Material<br>Overflow<br>Finish | ceramic<br>ves                                                                                                                   |
|                                | gloss white, matt black, gloss baby pink, matt forest green,<br>matt mustard, gloss sky blue, gloss tiffany, gloss violet, gloss |
|                                | vintage cream others available upon request                                                                                      |