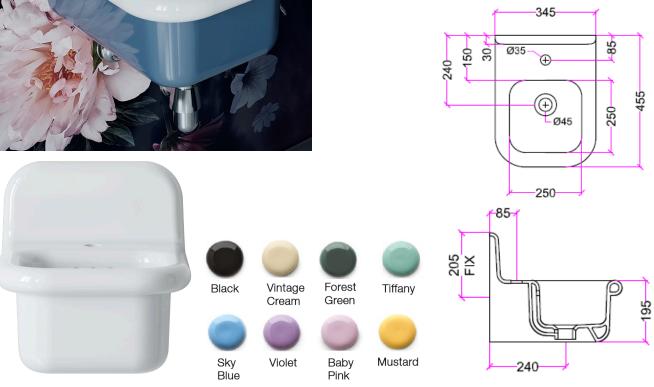

## astonian roma

350mm roll top basin

The roma roll top basin with splash back is the perfect mix of classic and contemporary styles, colour options are available for both the inside and outside of the basin towel rails, stands, or pedestals can also be added to complete the look

| Dimensions<br>Tap holes        | 350(w) x 460(d) x 350(h)mm<br>1                                                                                                  |
|--------------------------------|----------------------------------------------------------------------------------------------------------------------------------|
| Material<br>Overflow<br>Finish | ceramic<br>ves                                                                                                                   |
|                                | gloss white, matt black, gloss baby pink, matt forest green,<br>matt mustard, gloss sky blue, gloss tiffany, gloss violet, gloss |
|                                | vintage cream others available upon request                                                                                      |