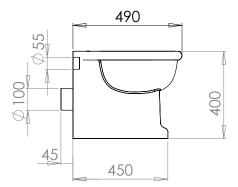

Dimensions Material Finish Seat 390mm(w) x 400mm(h) x 490mm(p) ceramic; brass white; chrome, nickel, polished brass not included

AstonMatthews For contact information and branch addresses please visit www.astonmatthews.co.uk

specifications / dimensions subject to manufacturing tolerances