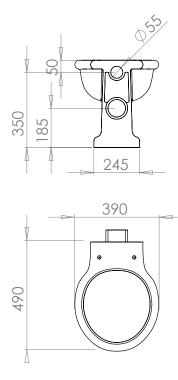

Dimensions Material Finish Seat 390mm(w) x 400mm(h) x 490mm(p) ceramic; brass white; chrome, nickel, polished brass not included

AstonMatthews For contact information and branch addresses please visit www.astonmatthews.co.uk

specifications / dimensions subject to manufacturing tolerances