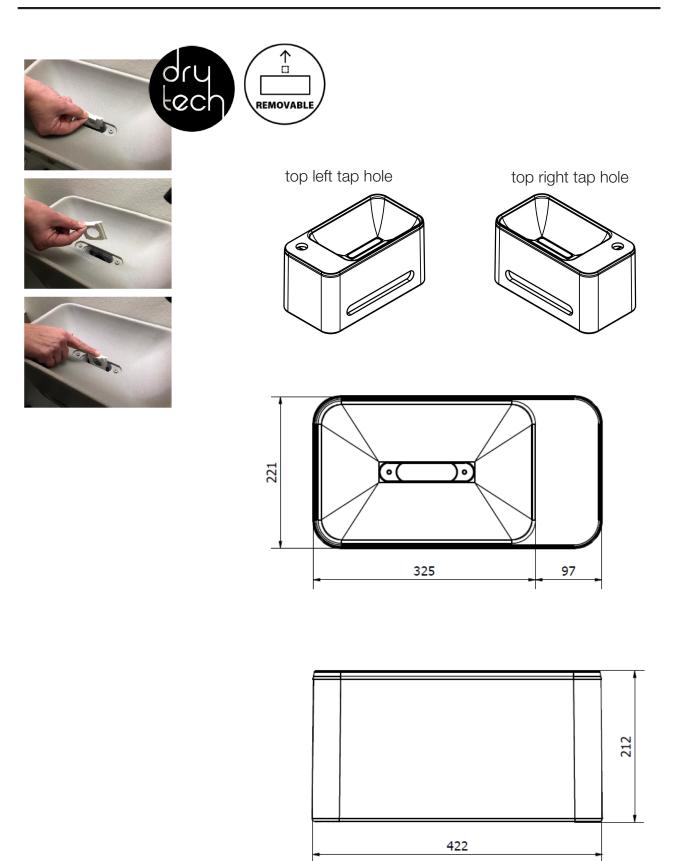

420w x 221d x 212h mm Dimensions

solid surface Material

matt white (bespoke finishes available upon request) Finishes

1th top left (as shown) or top right **Tapholes** 

Overflow

yes, including waste insert strip and built-in siphon Waste