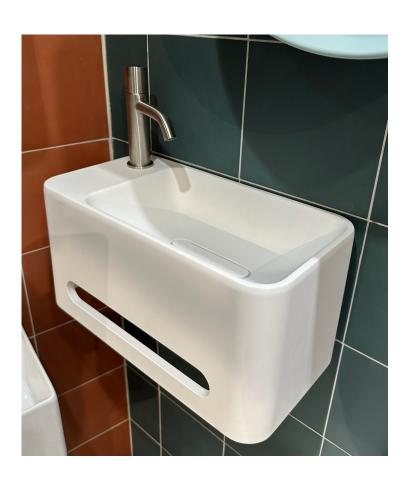

## basin with cut-out for towel

The tecno range of basins feature a solid square shape with precise thin edges of the bowl. The tecno air tall basin offers extra height with the feature of a cut-out for your hand towel, created with straight lines and curved edges to match the ascetics of the basin itself.

420w x 221d x 212h mm Dimensions

solid surface Material

matt white (bespoke finishes available upon request) Finishes

1th top left (as shown) or top right **Tapholes** 

Overflow

yes, including waste insert strip and built-in siphon Waste