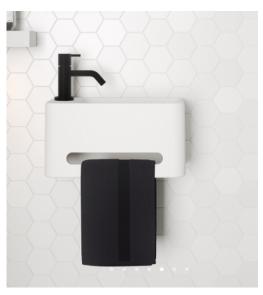

## basin with cut-out for towel

The tecno range of basins feature a solid square shape with precise thin edges of the bowl. The tecno air tall basin offers extra height with the feature of a cut-out for your hand towel, created with straight lines and curved edges to match the ascetics of the basin itself.

420w x 221d x 212h mm Dimensions

solid surface Material

matt white (bespoke finishes available upon request) Finishes

1th top left (as shown) or top right **Tapholes** 

Overflow

yes, including waste insert strip and built-in siphon Waste