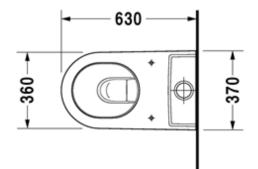

| Dimensions | 360mm(w) x 630mm(p) x 885mm(h) |
|------------|--------------------------------|
| Material   | ceramic                        |
| Finishes   | white                          |

AstonMatthews For contact information and branch addresses please visit www.astonmatthews.co.uk specifications / dimensions subject to manufacturing tolerances