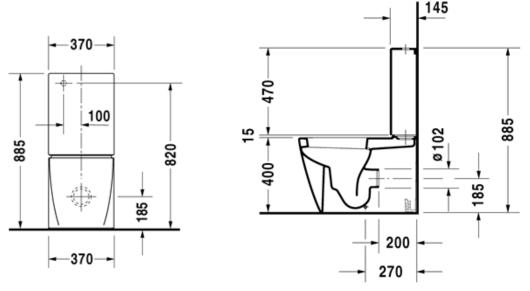

| Dimensions | 360mm(w) x 630mm(p) x 885mm(h) |
|------------|--------------------------------|
| Material   | ceramic                        |
| Finishes   | white                          |

AstonMatthews For contact information and branch addresses please visit www.astonmatthews.co.uk specifications / dimensions subject to manufacturing tolerances