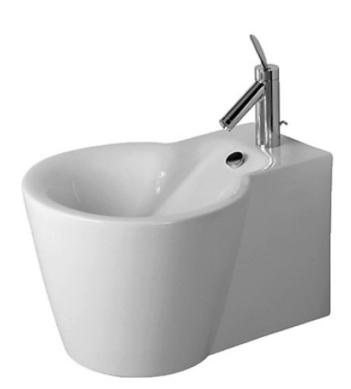

## starck ed1 wall hung bidet

The iconic bathroom ceramics range, designed by renowned designer Philippe Starck, redefined form and function in the modern bathroom. Inspired by the basic forms of the bucket, tub and washbowl, ED1 combines flawless design with meticulous craftsmanship to create an enduring design statement.