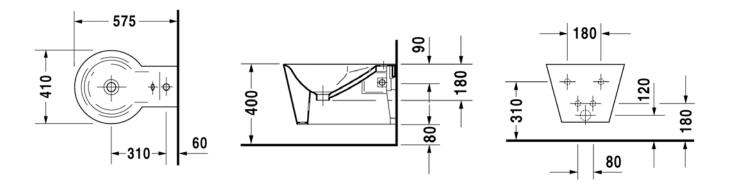

| Dimensions | 410mm(w) x 575mm(p) x 400mm(h) |
|------------|--------------------------------|
| Material   | ceramic                        |
| Finish     | white                          |

AstonMatthews For contact information and branch addresses please visit www.astonmatthews.co.uk specifications / dimensions subject to manufacturing tolerances