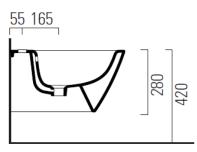

| material   | ceramic   |
|------------|-----------|
| colour     | white     |
| weight     | 14.8 kg   |
| dimensions | 520x370mm |
| tap hole   | 1         |

AstonMatthews For contact information and branch addresses please visit www.astonmatthews.co.uk specifications / dimensions subject to manufacturing tolerances