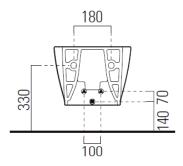

| material   | ceramic   |
|------------|-----------|
| colour     | white     |
| weight     | 14.8 kg   |
| dimensions | 520x370mm |
| tap hole   | 1         |

AstonMatthews For contact information and branch addresses please visit www.astonmatthews.co.uk specifications / dimensions subject to manufacturing tolerances