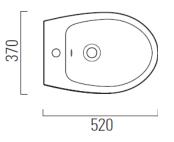

| material   | ceramic   |
|------------|-----------|
| colour     | white     |
| weight     | 14.8 kg   |
| dimensions | 520x370mm |
| tap hole   | 1         |

AstonMatthews For contact information and branch addresses please visit www.astonmatthews.co.uk specifications / dimensions subject to manufacturing tolerances