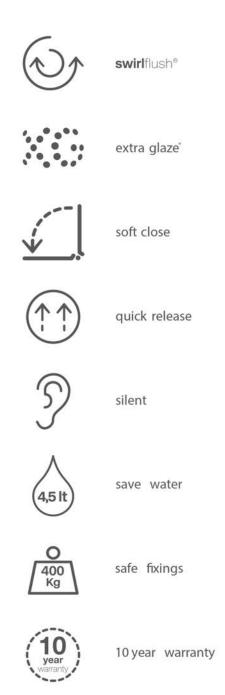

# QEO design wall hung pan 500mm projection with swirlflush

Sleek, sharp lines are at the heart of our Geo range, ideal for creating contemporary and minimal bathroom schemes. The swirlflush feature and special glaze coating makes the pan more hygienic, easier to clean, and improves flushing performance.

 $360mm(w) \times 500mm(p) \times 420mm(h)$ Dimensions

Material ceramic with extra glaze

Finish white, matt white, other colours upon request Additional available with slimline or standard soft close seat

#### Features and benefits