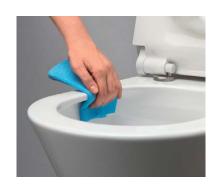

# QEO design wall hung pan 500mm projection with swirlflush

Sleek, sharp lines are at the heart of our Geo range, ideal for creating contemporary and minimal bathroom schemes. The swirlflush feature and special glaze coating makes the pan more hygienic, easier to clean, and improves flushing performance.

### wall hung pan 500mm projection with swirlflush

Sleek, sharp lines are at the heart of our Geo range, ideal for creating contemporary and minimal bathroom schemes. The swirlflush feature and special glaze coating makes the pan more hygienic, easier to clean, and improves flushing performance.

#### Features and benefits