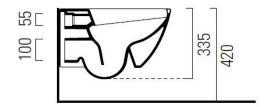

 $360mm(w) \times 500mm(p) \times 420mm(h)$ Dimensions

Material ceramic with extra glaze

Finish white, matt white, other colours upon request Additional available with slimline or standard soft close seat