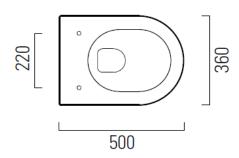

 $360mm(w) \times 500mm(p) \times 420mm(h)$ Dimensions

Material ceramic with extra glaze

Finish white, matt white, other colours upon request Additional available with slimline or standard soft close seat