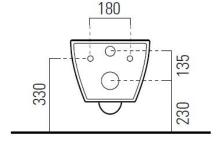

 $360mm(w) \times 500mm(p) \times 420mm(h)$ Dimensions

Material ceramic with extra glaze

Finish white, matt white, other colours upon request Additional available with slimline or standard soft close seat