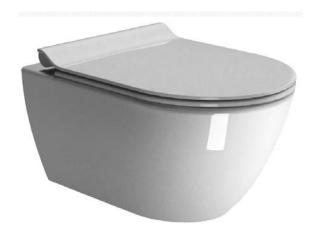

# QEO design wall hung pan 500mm projection with swirlflush

Sleek, sharp lines are at the heart of our Geo range, ideal for creating contemporary and minimal bathroom schemes. The swirlflush feature and special glaze coating makes the pan more hygienic, easier to clean, and improves flushing performance.

### wall hung pan 500mm projection with swirlflush

Sleek, sharp lines are at the heart of our Geo range, ideal for creating contemporary and minimal bathroom schemes. The swirlflush feature and special glaze coating makes the pan more hygienic, easier to clean, and improves flushing performance.