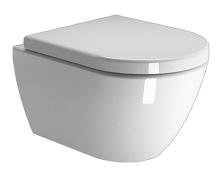

# QEO design wall hung pan 500mm projection with swirlflush

Sleek, sharp lines are at the heart of our Geo range, ideal for creating contemporary and minimal bathroom schemes. The swirlflush feature and special glaze coating makes the pan more hygienic, easier to clean, and improves flushing performance.

 $360mm(w) \times 500mm(p) \times 420mm(h)$ Dimensions

Material ceramic with extra glaze

Finish white, matt white, other colours upon request Additional available with slimline or standard soft close seat

### wall hung pan 500mm projection with swirlflush

Sleek, sharp lines are at the heart of our Geo range, ideal for creating contemporary and minimal bathroom schemes. The swirlflush feature and special glaze coating makes the pan more hygienic, easier to clean, and improves flushing performance.