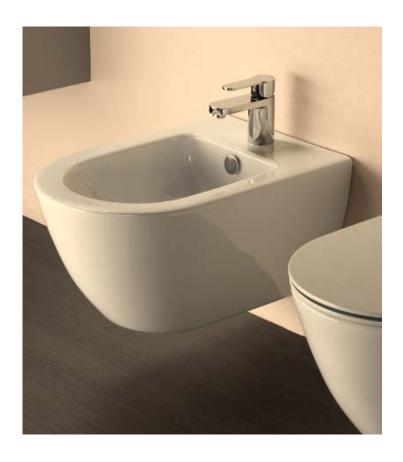

## 960 wall hung bidet

Sleek, sharp lines are at the heart of our Geo range, ideal for creating contemporary and minimal bathroom schemes. Meticulously designed and manufactured in Italy, Geo's bold look and superior quality are evident throughout.

Dimensions 360mm(w) x 500mm(p) x 420mm(h)

Material ceramic Finish white