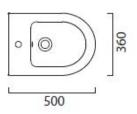

## 960 wall hung bidet

Sleek, sharp lines are at the heart of our Geo range, ideal for creating contemporary and minimal bathroom schemes. Meticulously designed and manufactured in Italy, Geo's bold look and superior quality are evident throughout.

Dimensions 360mm(w) x 500mm(p) x 420mm(h)

Material ceramic Finish white











## 960 wall hung bidet

Sleek, sharp lines are at the heart of our Geo range, ideal for creating contemporary and minimal bathroom schemes. Meticulously designed and manufactured in Italy, Geo's bold look and superior quality are evident throughout.

## Features and benefits



extra glaze



soft close



quick release



silent



save water



safe fixings



10 year warranty