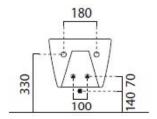

## 960 wall hung bidet

Sleek, sharp lines are at the heart of our Geo range, ideal for creating contemporary and minimal bathroom schemes. Meticulously designed and manufactured in Italy, Geo's bold look and superior quality are evident throughout.

Dimensions 360mm(w) x 500mm(p) x 420mm(h)

Material ceramic Finish white











## 960 wall hung bidet

Sleek, sharp lines are at the heart of our Geo range, ideal for creating contemporary and minimal bathroom schemes. Meticulously designed and manufactured in Italy, Geo's bold look and superior quality are evident throughout.

## Features and benefits



extra glaze



soft close



quick release



silent



save water



safe fixings



10 year warranty