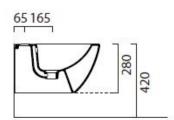

## 960 wall hung bidet

Sleek, sharp lines are at the heart of our Geo range, ideal for creating contemporary and minimal bathroom schemes. Meticulously designed and manufactured in Italy, Geo's bold look and superior quality are evident throughout.

Dimensions 360mm(w) x 500mm(p) x 420mm(h)

Material ceramic Finish white











## 960 wall hung bidet

Sleek, sharp lines are at the heart of our Geo range, ideal for creating contemporary and minimal bathroom schemes. Meticulously designed and manufactured in Italy, Geo's bold look and superior quality are evident throughout.

## Features and benefits



extra glaze



soft close



quick release



silent



save water



safe fixings



10 year warranty