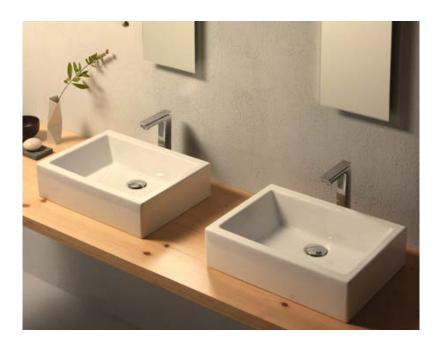

## table top basin 600mm x 370mm x 130mm

Sleek, sharp lines are at the heart of our Geo range, ideal for creating contemporary and minimal bathroom schemes. Meticulously designed and manufactured in Italy, Geo's bold look and superior quality are evident throughout. The range also includes a wide selection of wall hung handbasins, washbasins, WCs and bidets.