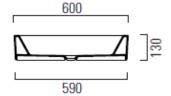

Dimensions 600mm(w) x 370mm(p) x 130mm(h)

Material ceramic Finish white Overflow no