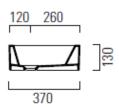

Dimensions 600mm(w) x 370mm(p) x 130mm(h)

Material ceramic Finish white Overflow no