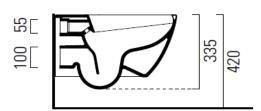

## 960 rimless wall hung pan

Sleek, sharp lines are at the heart of our Geo range, ideal for creating contemporary and minimal bathroom schemes. The rimless feature and special glaze coating makes the pan more hygienic, easier to clean, and improves flushing performance.

Dimensions 360mm(w) x 550mm(p) x 420mm(h)

Material ceramic Finish white

Additional Available with slim or standard soft close seat