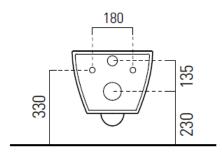

Dimensions 360mm(w) x 550mm(p) x 420mm(h)

Material ceramic Finish white

Additional Available with slim or standard soft close seat