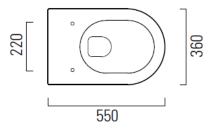

Dimensions 360mm(w) x 550mm(p) x 420mm(h)

Material ceramic Finish white

Additional Available with slim or standard soft close seat