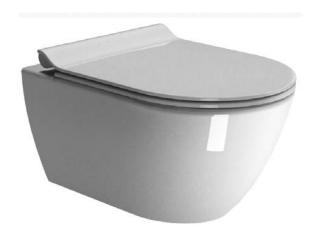

## 960 rimless wall hung pan

Sleek, sharp lines are at the heart of our Geo range, ideal for creating contemporary and minimal bathroom schemes. The rimless feature and special glaze coating makes the pan more hygienic, easier to clean, and improves flushing performance.