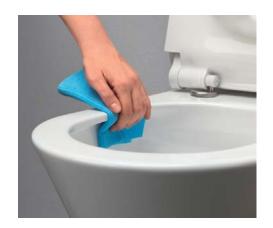

## 960 rimless wall hung pan

Sleek, sharp lines are at the heart of our Geo range, ideal for creating contemporary and minimal bathroom schemes. The rimless feature and special glaze coating makes the pan more hygienic, easier to clean, and improves flushing performance.