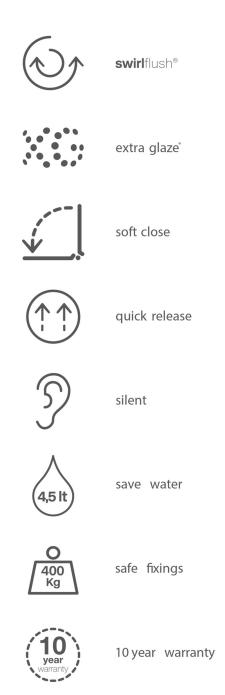

## 960 rimless wall hung pan

Sleek, sharp lines are at the heart of our Geo range, ideal for creating contemporary and minimal bathroom schemes. The rimless feature and special glaze coating makes the pan more hygienic, easier to clean, and improves flushing performance.

Dimensions 360mm(w) x 550mm(p) x 420mm(h)

Material ceramic Finish white

Additional Available with slim or standard soft close seat













## 960 rimless wall hung pan

Sleek, sharp lines are at the heart of our Geo range, ideal for creating contemporary and minimal bathroom schemes. The rimless feature and special glaze coating makes the pan more hygienic, easier to clean, and improves flushing performance.

## Features and benefits