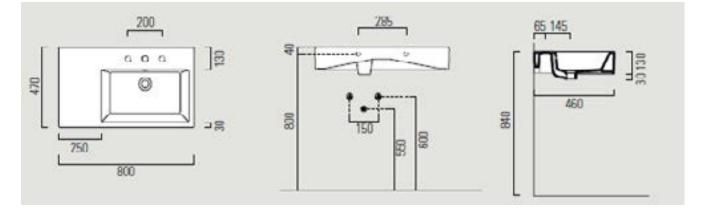

Dimensions800mm(w) x 470mm(p)MaterialceramicFinishwhiteTap holesnth, 1th, 3thOverflowyesAvailable with an optional chrome towel rail

AstonMatthews For contact information and branch addresses please visit www.astonmatthews.co.uk specifications / dimensions subject to manufacturing tolerances