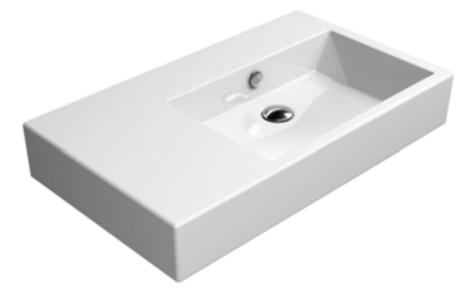

## geo offset basin 800mm x 470mm left hand

Sleek, sharp lines are at the heart of our Geo range, ideal for creating contemporary and minimal bathroom schemes. Meticulously designed and manufactured in Italy, Geo's bold look and superior quality are evident throughout. Most sizes of basin can be teamed with a sleek towel rail, or a range of 1 & 2 drawer wall hung units in a range of wood and gloss finishes.