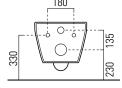

 $360mm(w) \times 500mm(p) \times 420mm(h)$ Dimensions

ceramic Material white Finish