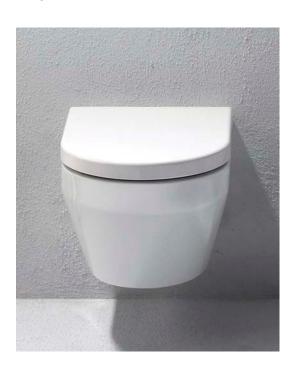

## $\underline{\mathsf{Geo}} \ \mathsf{flat}_{\mathsf{rimless}} \ \mathsf{wall} \ \mathsf{hung} \ \mathsf{WC} \ \mathsf{pan} \ \mathsf{with} \ \mathsf{standard} \ \mathsf{soft} \ \mathsf{close} \ \mathsf{seat}$

Sleek, sharp lines are at the heart of our Geo range, ideal for creating contemporary and minimal bathroom schemes. Meticulously designed and manufactured in Italy, Geo's bold look and superior quality are evident throughout.

 $360mm(w) \times 500mm(p) \times 420mm(h)$ Dimensions

ceramic Material white Finish