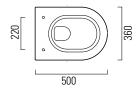

 $360mm(w) \times 500mm(p) \times 420mm(h)$ Dimensions

ceramic Material white Finish