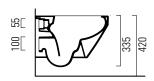

 $360mm(w) \times 500mm(p) \times 420mm(h)$ Dimensions

ceramic Material white Finish