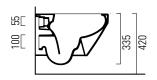

| Dimensions | 360mm(w) x 500mm(p) x 420mm(h) |
|------------|--------------------------------|
| Material   | ceramic                        |
| Finish     | white                          |

AstonMatthews For contact information and branch addresses please visit www.astonmatthews.co.uk specifications / dimensions subject to manufacturing tolerances