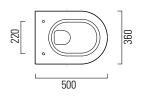

| Dimensions | 360mm(w) x 500mm(p) x 420mm(h) |
|------------|--------------------------------|
| Material   | ceramic                        |
| Finish     | white                          |

AstonMatthews For contact information and branch addresses please visit www.astonmatthews.co.uk specifications / dimensions subject to manufacturing tolerances