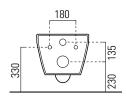

| Dimensions | 360mm(w) x 500mm(p) x 420mm(h) |
|------------|--------------------------------|
| Material   | ceramic                        |
| Finish     | white                          |

AstonMatthews For contact information and branch addresses please visit www.astonmatthews.co.uk specifications / dimensions subject to manufacturing tolerances