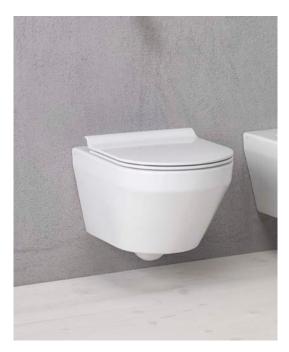

## geo flat rimless wall hung WC pan with slimline soft close seat

Sleek, sharp lines are at the heart of our Geo range, ideal for creating contemporary and minimal bathroom schemes. Meticulously designed and manufactured in Italy, Geo's bold look and superior quality are evident throughout.