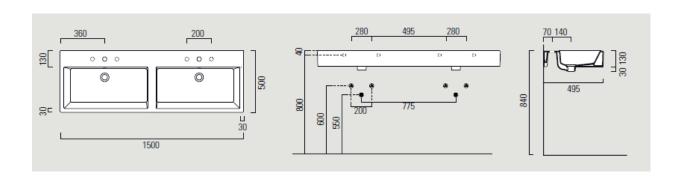

Dimensions 1500mm(w) x 500mm(p)

Material ceramic Finish white

Tap holes nth, 1th, 3th

Overflow yes

Available with 2 optional chrome towel rails