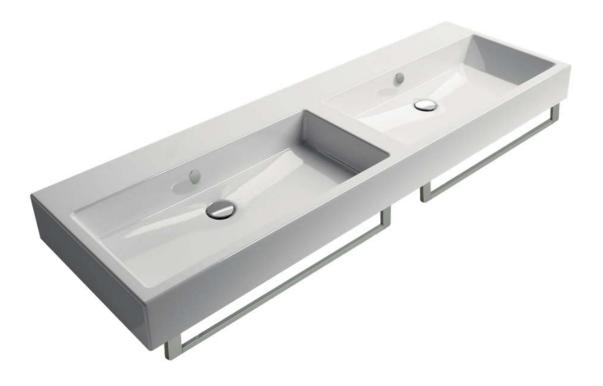

## Geo double basin 1500mm x 500mm

Sleek sharp lines are at the heart of our Geo range, ideal for creating contemporary and minimal bathroom schemes. Meticulously designed and manufactured in Italy, Geo's bold look and superior quality are evident throughout. Most sizes of basin can be teamed with a sleek towel rail, or a range of 1 & 2 drawer wall hung units in a range of wood and gloss finishes.

## double basin 1500mm x 500mm

Sleek sharp lines are at the heart of our Geo range, ideal for creating contemporary and minimal bathroom schemes. Meticulously designed and manufactured in Italy, Geo's bold look and superior quality are evident throughout. Most sizes of basin can be teamed with a sleek towel rail, or a range of 1 & 2 drawer wall hung units in a range of wood and gloss finishes.