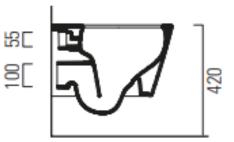

Dimensions Material Finish 350mm(w) x 460mm(p) x 420mm(h) ceramic with extraglaze white

AstonMatthews For contact information and branch addresses please visit www.astonmatthews.co.uk specifications / dimensions subject to manufacturing tolerances