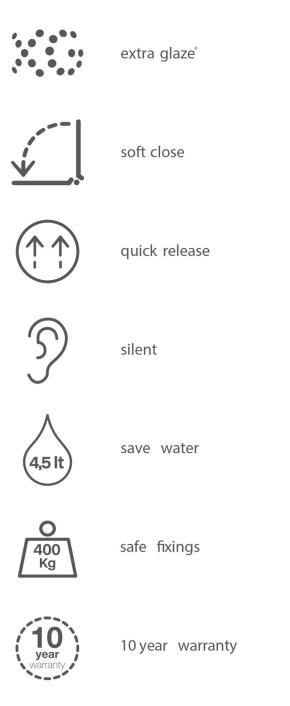

eart of our Geo range, ideal for creating contemporary and minimal bathroom schemes. The swirlflush feature and special glaze coating makes the pan more hygienic, easier to clean, and improves flushing performance.

Dimensions Material Finish 350mm(w) x 460mm(p) x 420mm(h) ceramic with extraglaze white











AstonMatthews For contact information and branch addresses please visit www.astonmatthews.co.uk specifications / dimensions subject to manufacturing tolerances



## geo compact 450mm wall hung pan with swirlflush

Sleek, sharp lines are at the heart of our Geo range, ideal for creating contemporary and minimal bathroom schemes. The swirlflush feature and special glaze coating makes the pan more hygienic, easier to clean, and improves flushing performance.

Features and benefits