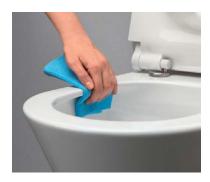

## <u>geo design</u> compact 460mm wall hung pan with swirlflush

Sleek, sharp lines are at the heart of our Geo range, ideal for creating contemporary and minimal bathroom schemes. The swirlflush feature and special glaze coating makes the pan more hygienic, easier to clean, and improves flushing performance.

## geo compact 450mm wall hung pan with swirlflush

Sleek, sharp lines are at the heart of our Geo range, ideal for creating contemporary and minimal bathroom schemes. The swirlflush feature and special glaze coating makes the pan more hygienic, easier to clean, and improves flushing performance.