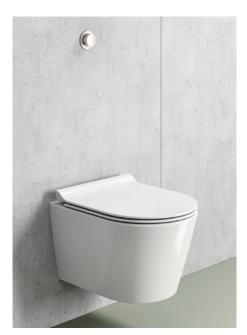

## <u>geo design</u> compact 460mm wall hung pan with swirlflush

Sleek, sharp lines are at the heart of our Geo range, ideal for creating contemporary and minimal bathroom schemes. The swirlflush feature and special glaze coating makes the pan more hygienic, easier to clean, and improves flushing performance.

## geo compact 450mm wall hung pan with swirlflush

Sleek, sharp lines are at the heart of our Geo range, ideal for creating contemporary and minimal bathroom schemes. The swirlflush feature and special glaze coating makes the pan more hygienic, easier to clean, and improves flushing performance.