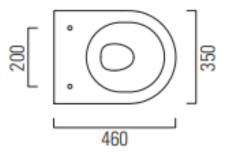

Dimensions Material Finish 350mm(w) x 460mm(p) x 420mm(h) ceramic with extraglaze white

AstonMatthews For contact information and branch addresses please visit www.astonmatthews.co.uk specifications / dimensions subject to manufacturing tolerances