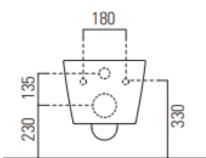

Dimensions Material Finish 350mm(w) x 460mm(p) x 420mm(h) ceramic with extraglaze white

AstonMatthews For contact information and branch addresses please visit www.astonmatthews.co.uk specifications / dimensions subject to manufacturing tolerances