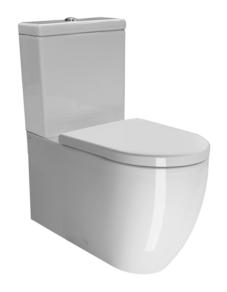

## geo close coupled wc

Sleek, sharp lines are at the heart of our Geo range, ideal for creating contemporary and minimal bathroom schemes. Meticulously designed and manufactured in Italy, Geo's bold look and superior quality are evident throughout. Our close coupled WC is fully back to wall, giving you a clean, neat finish.

Dimensions 360mm(w) x 680mm(p) x 820mm(h)

Material ceramic Finish white

Additional Available with slim or standard Geo soft close seat