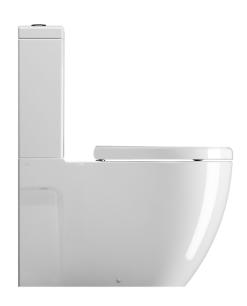

## geo close coupled wc

Sleek, sharp lines are at the heart of our Geo range, ideal for creating contemporary and minimal bathroom schemes. Meticulously designed and manufactured in Italy, Geo's bold look and superior quality are evident throughout. Our close coupled WC is fully back to wall, giving you a clean, neat finish.

Dimensions 360mm(w) x 680mm(p) x 820mm(h)

Material ceramic Finish white

Additional Available with slim or standard Geo soft close seat