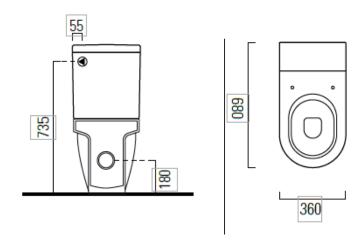

Dimensions 360mm(w) x 680mm(p) x 820mm(h)

Material ceramic Finish white

Additional Available with slim or standard Geo soft close seat