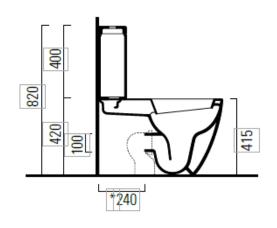

Dimensions 360mm(w) x 680mm(p) x 820mm(h)

Material ceramic Finish white

Additional Available with slim or standard Geo soft close seat