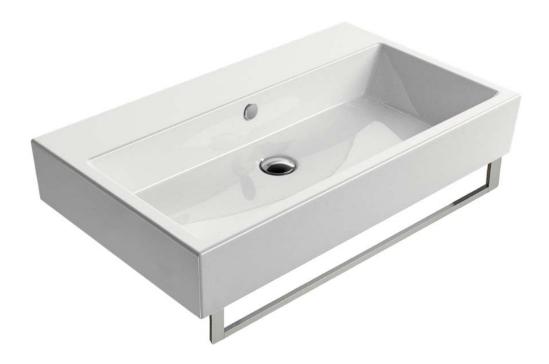

## 960 basin 800mm x 470mm

Sleek sharp lines are at the heart of our Geo range, ideal for creating contemporary and minimal bathroom schemes. Meticulously designed and manufactured in Italy, Geo's bold look and superior quality are evident throughout. Most sizes of basins can be teamed with a sleek towel rail, or a range of 1 & 2 drawer wall hung units in a range of wood and gloss finishes.

Dimensions 800mm(w) x 470mm(p)

Material ceramic Finish white

Tap holes nth, 1th, 3th

Overflow yes

Available with an optional chrome towel rail