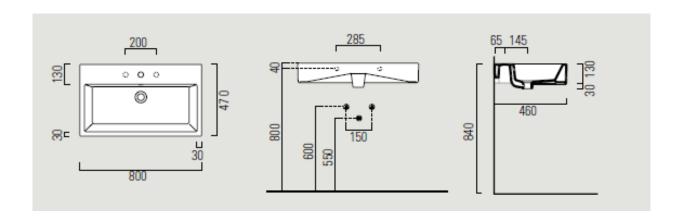

Dimensions 800mm(w) x 470mm(p)

Material ceramic Finish white

Tap holes nth, 1th, 3th

Overflow yes

Available with an optional chrome towel rail