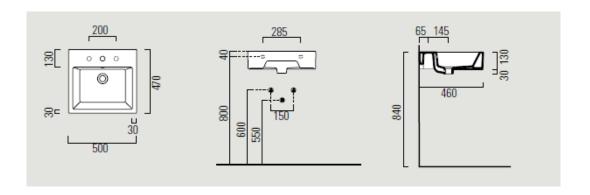

Dimensions 500mm(w) x 470mm(p)

Material ceramic Finish white

Tap holes nth, 1th, 3th

Overflow yes

Available with an optional chrome towel rail