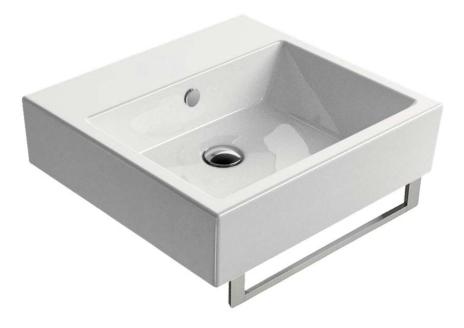

## 960 basin 500mm x 470mm

Sleek sharp lines are at the heart of our Geo range, ideal for creating contemporary and minimal bathroom schemes. Meticulously designed and manufactured in Italy, Geo's bold look and superior quality are evident throughout. Most sizes of basins can be teamed with a sleek towel rail, or a range of 1 & 2 drawer wall hung units in a range of wood and gloss finishes.

Dimensions 500mm(w) x 470mm(p)

Material ceramic Finish white

Tap holes nth, 1th, 3th

Overflow yes

Available with an optional chrome towel rail