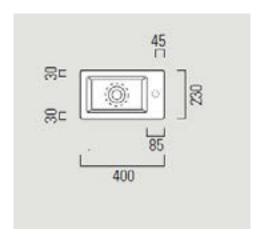

Dimensions 400mm(w) x 230mm(p)

Material ceramic Finish white

Tap holes nth, 1th -right hand/left hand

Overflow no