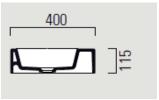

Dimensions 400mm(w) x 230mm(p)

Material ceramic Finish white

Tap holes nth, 1th -right hand/left hand

Overflow no