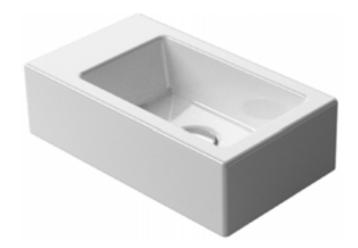

## 960 basin 400mm x 230mm

Sleek sharp lines are at the heart of our Geo range, ideal for creating contemporary and minimal bathroom schemes. Meticulously designed and manufactured in Italy, Geo's bold look and superior quality are evident throughout. Most sizes of basins can be teamed with a sleek towel rail, or a range of 1 & 2 drawer wall hung units in a range of wood and gloss finishes.