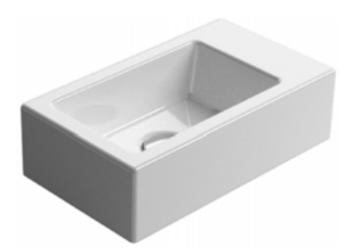

## 960 basin 400mm x 230mm

Sleek sharp lines are at the heart of our Geo range, ideal for creating contemporary and minimal bathroom schemes. Meticulously designed and manufactured in Italy, Geo's bold look and superior quality are evident throughout. Most sizes of basins can be teamed with a sleek towel rail, or a range of 1 & 2 drawer wall hung units in a range of wood and gloss finishes.

Dimensions 400mm(w) x 230mm(p)

Material ceramic Finish white

Tap holes nth, 1th -right hand/left hand

Overflow no