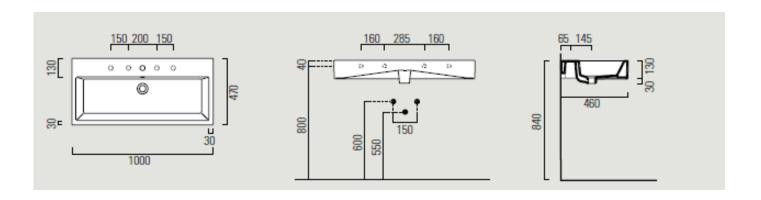

Dimensions 1000mm(w) x 470mm(p)

Material ceramic Finish white

Tap holes nth, 1th, 3th

Overflow yes

Available with an optional chrome towel rail