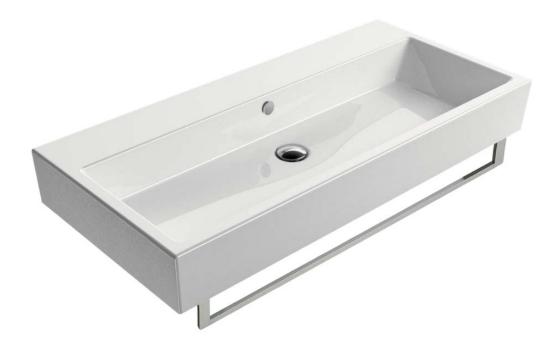

## **960** basin 1000mm x 470mm

Sleek, sharp lines are at the heart of our Geo range, ideal for creating contemporary and minimal bathroom schemes. Meticulously designed and manufactured in Italy, Geo's bold look and superior quality are evident throughout. Most sizes of basin can be teamed with a sleek towel rail, or a range of 1 & 2 drawer wall hung units in a range of wood and gloss finishes.

Dimensions 1000mm(w) x 470mm(p)

Material ceramic Finish white

Tap holes nth, 1th, 3th

Overflow yes

Available with an optional chrome towel rail