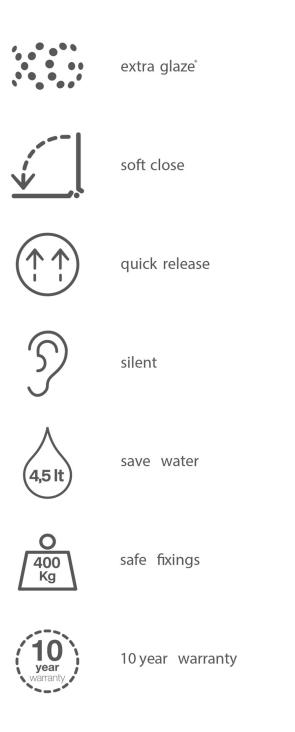

lity are evident throughout.

| Dimensions | 360mm(w) x 500mm(p) x 415mm(h)                  |
|------------|-------------------------------------------------|
| Material   | ceramic                                         |
| Finish     | white                                           |
| Additional | Available with slim or standard soft close seat |







AstonMatthews For contact information and branch addresses please visit www.astonmatthews.co.uk specifications / dimensions subject to manufacturing tolerances



## geo back to wall pan

Sleek, sharp lines are at the heart of our Geo range, ideal for creating contemporary and minimal bathroom schemes. Meticulously designed and manufactured in Italy, Geo's bold look and superior quality are evident throughout.

Features and benefits