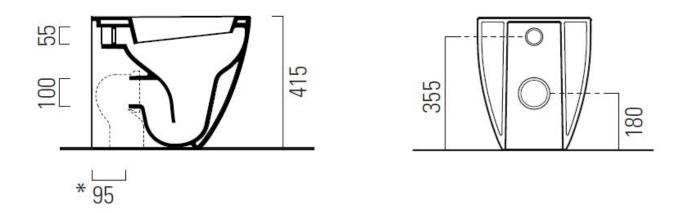

| Dimensions | 360mm(w) x 500mm(p) x 415mm(h)                  |
|------------|-------------------------------------------------|
| Material   | ceramic                                         |
| Finish     | white                                           |
| Additional | Available with slim or standard soft close seat |