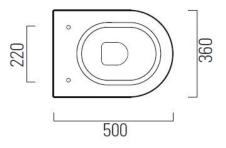

| Dimensions | 360mm(w) x 500mm(p) x 415mm(h)                  |
|------------|-------------------------------------------------|
| Material   | ceramic                                         |
| Finish     | white                                           |
| Additional | Available with slim or standard soft close seat |