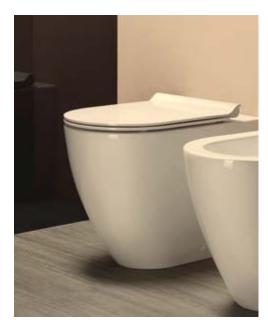

## geo back to wall pan

Sleek, sharp lines are at the heart of our Geo range, ideal for creating contemporary and minimal bathroom schemes. Meticulously designed and manufactured in Italy, Geo's bold look and superior quality are evident throughout.