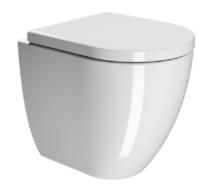

# geo design back to wall pan with swirlflush

Sleek, sharp lines are at the heart of our Geo range, ideal for creating contemporary and minimal bathroom schemes. The swirlflush feature and special glaze coating makes the pan more hygienic, easier to clean, and improves flushing performance.

### back to wall pan with swirlflush

Sleek, sharp lines are at the heart of our Geo range, ideal for creating contemporary and minimal bathroom schemes. The swirlflush feature and special glaze coating makes the pan more hygienic, easier to clean, and improves flushing performance.