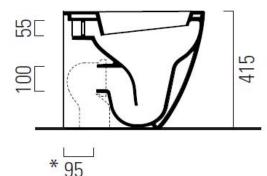

# geo design back to wall pan with swirlflush

Sleek, sharp lines are at the heart of our Geo range, ideal for creating contemporary and minimal bathroom schemes. The swirlflush feature and special glaze coating makes the pan more hygienic, easier to clean, and improves flushing performance.

Dimensions  $360mm(w) \times 500mm(p) \times 415mm(h)$ 

Material ceramic with extra glaze

Finish white, matt white, other colours upon request Additional available with slimline or standard soft close seat

### back to wall pan with swirlflush

Sleek, sharp lines are at the heart of our Geo range, ideal for creating contemporary and minimal bathroom schemes. The swirlflush feature and special glaze coating makes the pan more hygienic, easier to clean, and improves flushing performance.