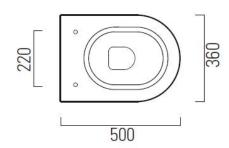

Dimensions  $360mm(w) \times 500mm(p) \times 415mm(h)$ 

Material ceramic with extra glaze

Finish white, matt white, other colours upon request Additional available with slimline or standard soft close seat