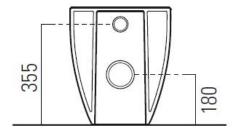

Dimensions  $360mm(w) \times 500mm(p) \times 415mm(h)$ 

Material ceramic with extra glaze

Finish white, matt white, other colours upon request Additional available with slimline or standard soft close seat