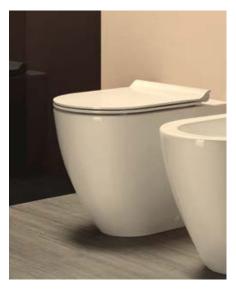

# geo design back to wall pan with swirlflush

Sleek, sharp lines are at the heart of our Geo range, ideal for creating contemporary and minimal bathroom schemes. The swirlflush feature and special glaze coating makes the pan more hygienic, easier to clean, and improves flushing performance.

### back to wall pan with swirlflush

Sleek, sharp lines are at the heart of our Geo range, ideal for creating contemporary and minimal bathroom schemes. The swirlflush feature and special glaze coating makes the pan more hygienic, easier to clean, and improves flushing performance.