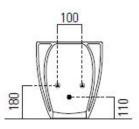

| Dimensions | 360mm(w) x 500mm(p) x 415mm(h) |
|------------|--------------------------------|
| Material   | ceramic                        |
| Finish     | white                          |

AstonMatthews For contact information and branch addresses please visit www.astonmatthews.co.uk specifications / dimensions subject to manufacturing tolerances