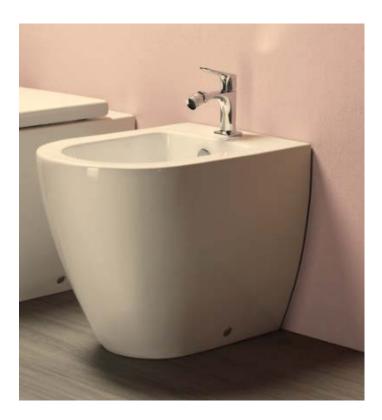

## geo back to wall bidet

Sleek, sharp lines are at the heart of our Geo range, ideal for creating contemporary and minimal bathroom schemes. Meticulously designed and manufactured in Italy, Geo's bold look and superior quality are evident throughout.

| Dimensions | 360mm(w) x 500mm(p) x 415mm(h) |
|------------|--------------------------------|
| Material   | ceramic                        |
| Finish     | white                          |

AstonMatthews For contact information and branch addresses please visit www.astonmatthews.co.uk specifications / dimensions subject to manufacturing tolerances