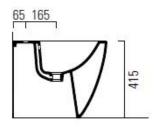

| Dimensions | 360mm(w) x 500mm(p) x 415mm(h) |
|------------|--------------------------------|
| Material   | ceramic                        |
| Finish     | white                          |

AstonMatthews For contact information and branch addresses please visit www.astonmatthews.co.uk specifications / dimensions subject to manufacturing tolerances