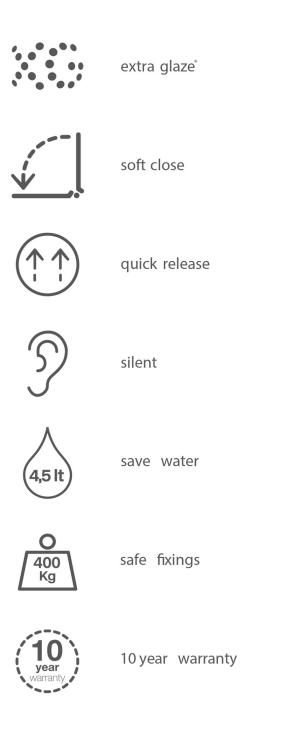

ting contemporary and minimal bathroom schemes. Meticulously designed and manufactured in Italy, Geo's bold look and superior quality are evident throughout.

| Dimensions | 360mm(w) x 500mm(p) x 415mm(h) |
|------------|--------------------------------|
| Material   | ceramic                        |
| Finish     | white                          |









AstonMatthews For contact information and branch addresses please visit www.astonmatthews.co.uk specifications / dimensions subject to manufacturing tolerances



## geo back to wall bidet

Sleek, sharp lines are at the heart of our Geo range, ideal for creating contemporary and minimal bathroom schemes. Meticulously designed and manufactured in Italy, Geo's bold look and superior quality are evident throughout.

Features and benefits