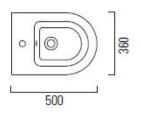

| Dimensions | 360mm(w) x 500mm(p) x 415mm(h) |
|------------|--------------------------------|
| Material   | ceramic                        |
| Finish     | white                          |

AstonMatthews For contact information and branch addresses please visit www.astonmatthews.co.uk specifications / dimensions subject to manufacturing tolerances