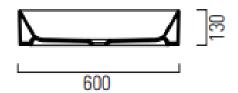

| Dimensions |
|------------|
| Material   |
| Finish     |
| Tap holes  |
| Overflow   |
|            |

600mm(w) x 370mm(p) ceramic with extraglaze white, colours available on request nth no

AstonMatthews For contact information and branch addresses please visit www.astonmatthews.co.uk specifications / dimensions subject to manufacturing tolerances