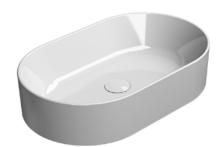

## geo design countertop oval basin 600x370mm

Sleek sharp lines are at the heart of our Geo range, ideal for creating contemporary and minimal bathroom schemes. Meticulously designed and manufactured in Italy, Geo's bold look and superior quality are evident throughout.