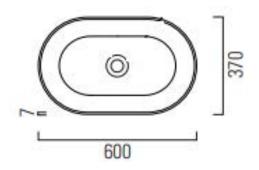

| Dimensions |
|------------|
| Material   |
| Finish     |
| Tap holes  |
| Overflow   |
|            |

600mm(w) x 370mm(p) ceramic with extraglaze white, colours available on request nth no

AstonMatthews For contact information and branch addresses please visit www.astonmatthews.co.uk specifications / dimensions subject to manufacturing tolerances