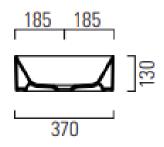

| Dimensions |
|------------|
| Material   |
| Finish     |
| Tap holes  |
| Overflow   |
|            |

600mm(w) x 370mm(p) ceramic with extraglaze white, colours available on request nth no

AstonMatthews For contact information and branch addresses please visit www.astonmatthews.co.uk specifications / dimensions subject to manufacturing tolerances