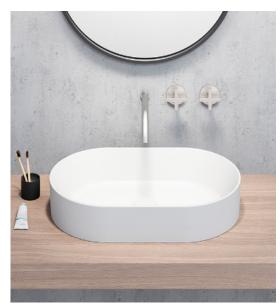

## geo design countertop oval basin 600x370mm

Sleek sharp lines are at the heart of our Geo range, ideal for creating contemporary and minimal bathroom schemes. Meticulously designed and manufactured in Italy, Geo's bold look and superior quality are evident throughout.