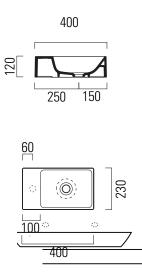

| Dimensions | 400mm(w) x 230mm(p)                 |
|------------|-------------------------------------|
| Material   | ceramic with extraglaze             |
| Finish     | white, colours available on request |
| Tap holes  | nth, 1th                            |
| Overflow   | no                                  |
| Shelf      | available left or right             |