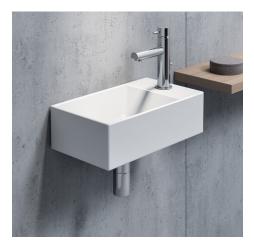

## geo design basin 400mm x 230mm

Sleek sharp lines are at the heart of our Geo range, ideal for creating contemporary and minimal bathroom schemes. Meticulously designed and manufactured in Italy, Geo's bold look and superior quality are evident throughout. Most sizes of basins can be teamed with a sleek towel rail, or a range of furniture in over 100 finishes.