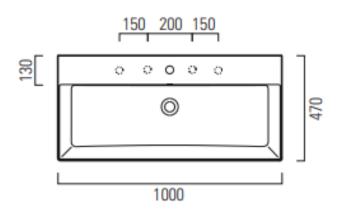

| Dimensions                                 | 1000mm(w) x 470mm(p)         |
|--------------------------------------------|------------------------------|
| Material                                   | ceramic with extraglaze      |
| Finish                                     | white                        |
| Tap holes                                  | nth, 1th, 2th, 3th, 4th, 5th |
| Overflow                                   | yes                          |
| Available with an antional obrame towal ra |                              |