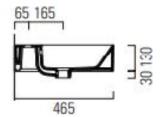

## geo design basin 1000mm x 470mm

Sleek sharp lines are at the heart of our Geo range, ideal for creating contemporary and minimal bathroom schemes. Meticulously designed and manufactured in Italy, Geo's bold look and superior quality are evident throughout. Most sizes of basins can be teamed with a sleek towel rail, or a range of furniture in over 100 finishes.

| Dimensions                                 | 1000mm(w) x 470mm(p)         |
|--------------------------------------------|------------------------------|
| Material                                   | ceramic with extraglaze      |
| Finish                                     | white                        |
| Tap holes                                  | nth, 1th, 2th, 3th, 4th, 5th |
| Overflow                                   | yes                          |
| Available with an antional obrame towal ra |                              |