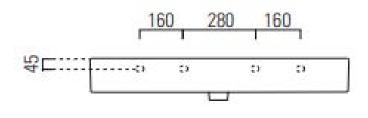

| Dimensions                                 | 1000mm(w) x 470mm(p)         |
|--------------------------------------------|------------------------------|
| Material                                   | ceramic with extraglaze      |
| Finish                                     | white                        |
| Tap holes                                  | nth, 1th, 2th, 3th, 4th, 5th |
| Overflow                                   | yes                          |
| Available with an antional obrame towal ra |                              |