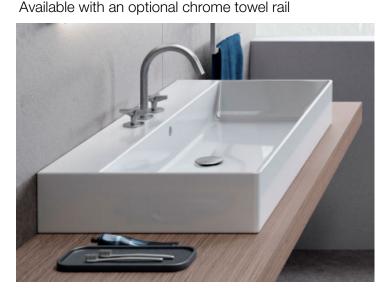

## geo design basin 1000mm x 470mm

Sleek sharp lines are at the heart of our Geo range, ideal for creating contemporary and minimal bathroom schemes. Meticulously designed and manufactured in Italy, Geo's bold look and superior quality are evident throughout. Most sizes of basins can be teamed with a sleek towel rail, or a range of furniture in over 100 finishes.

| Dimensions                                 | 1000mm(w) x 470mm(p)         |
|--------------------------------------------|------------------------------|
| Material                                   | ceramic with extraglaze      |
| Finish                                     | white                        |
| Tap holes                                  | nth, 1th, 2th, 3th, 4th, 5th |
| Overflow                                   | yes                          |
| Available with an antional obrame towal ra |                              |